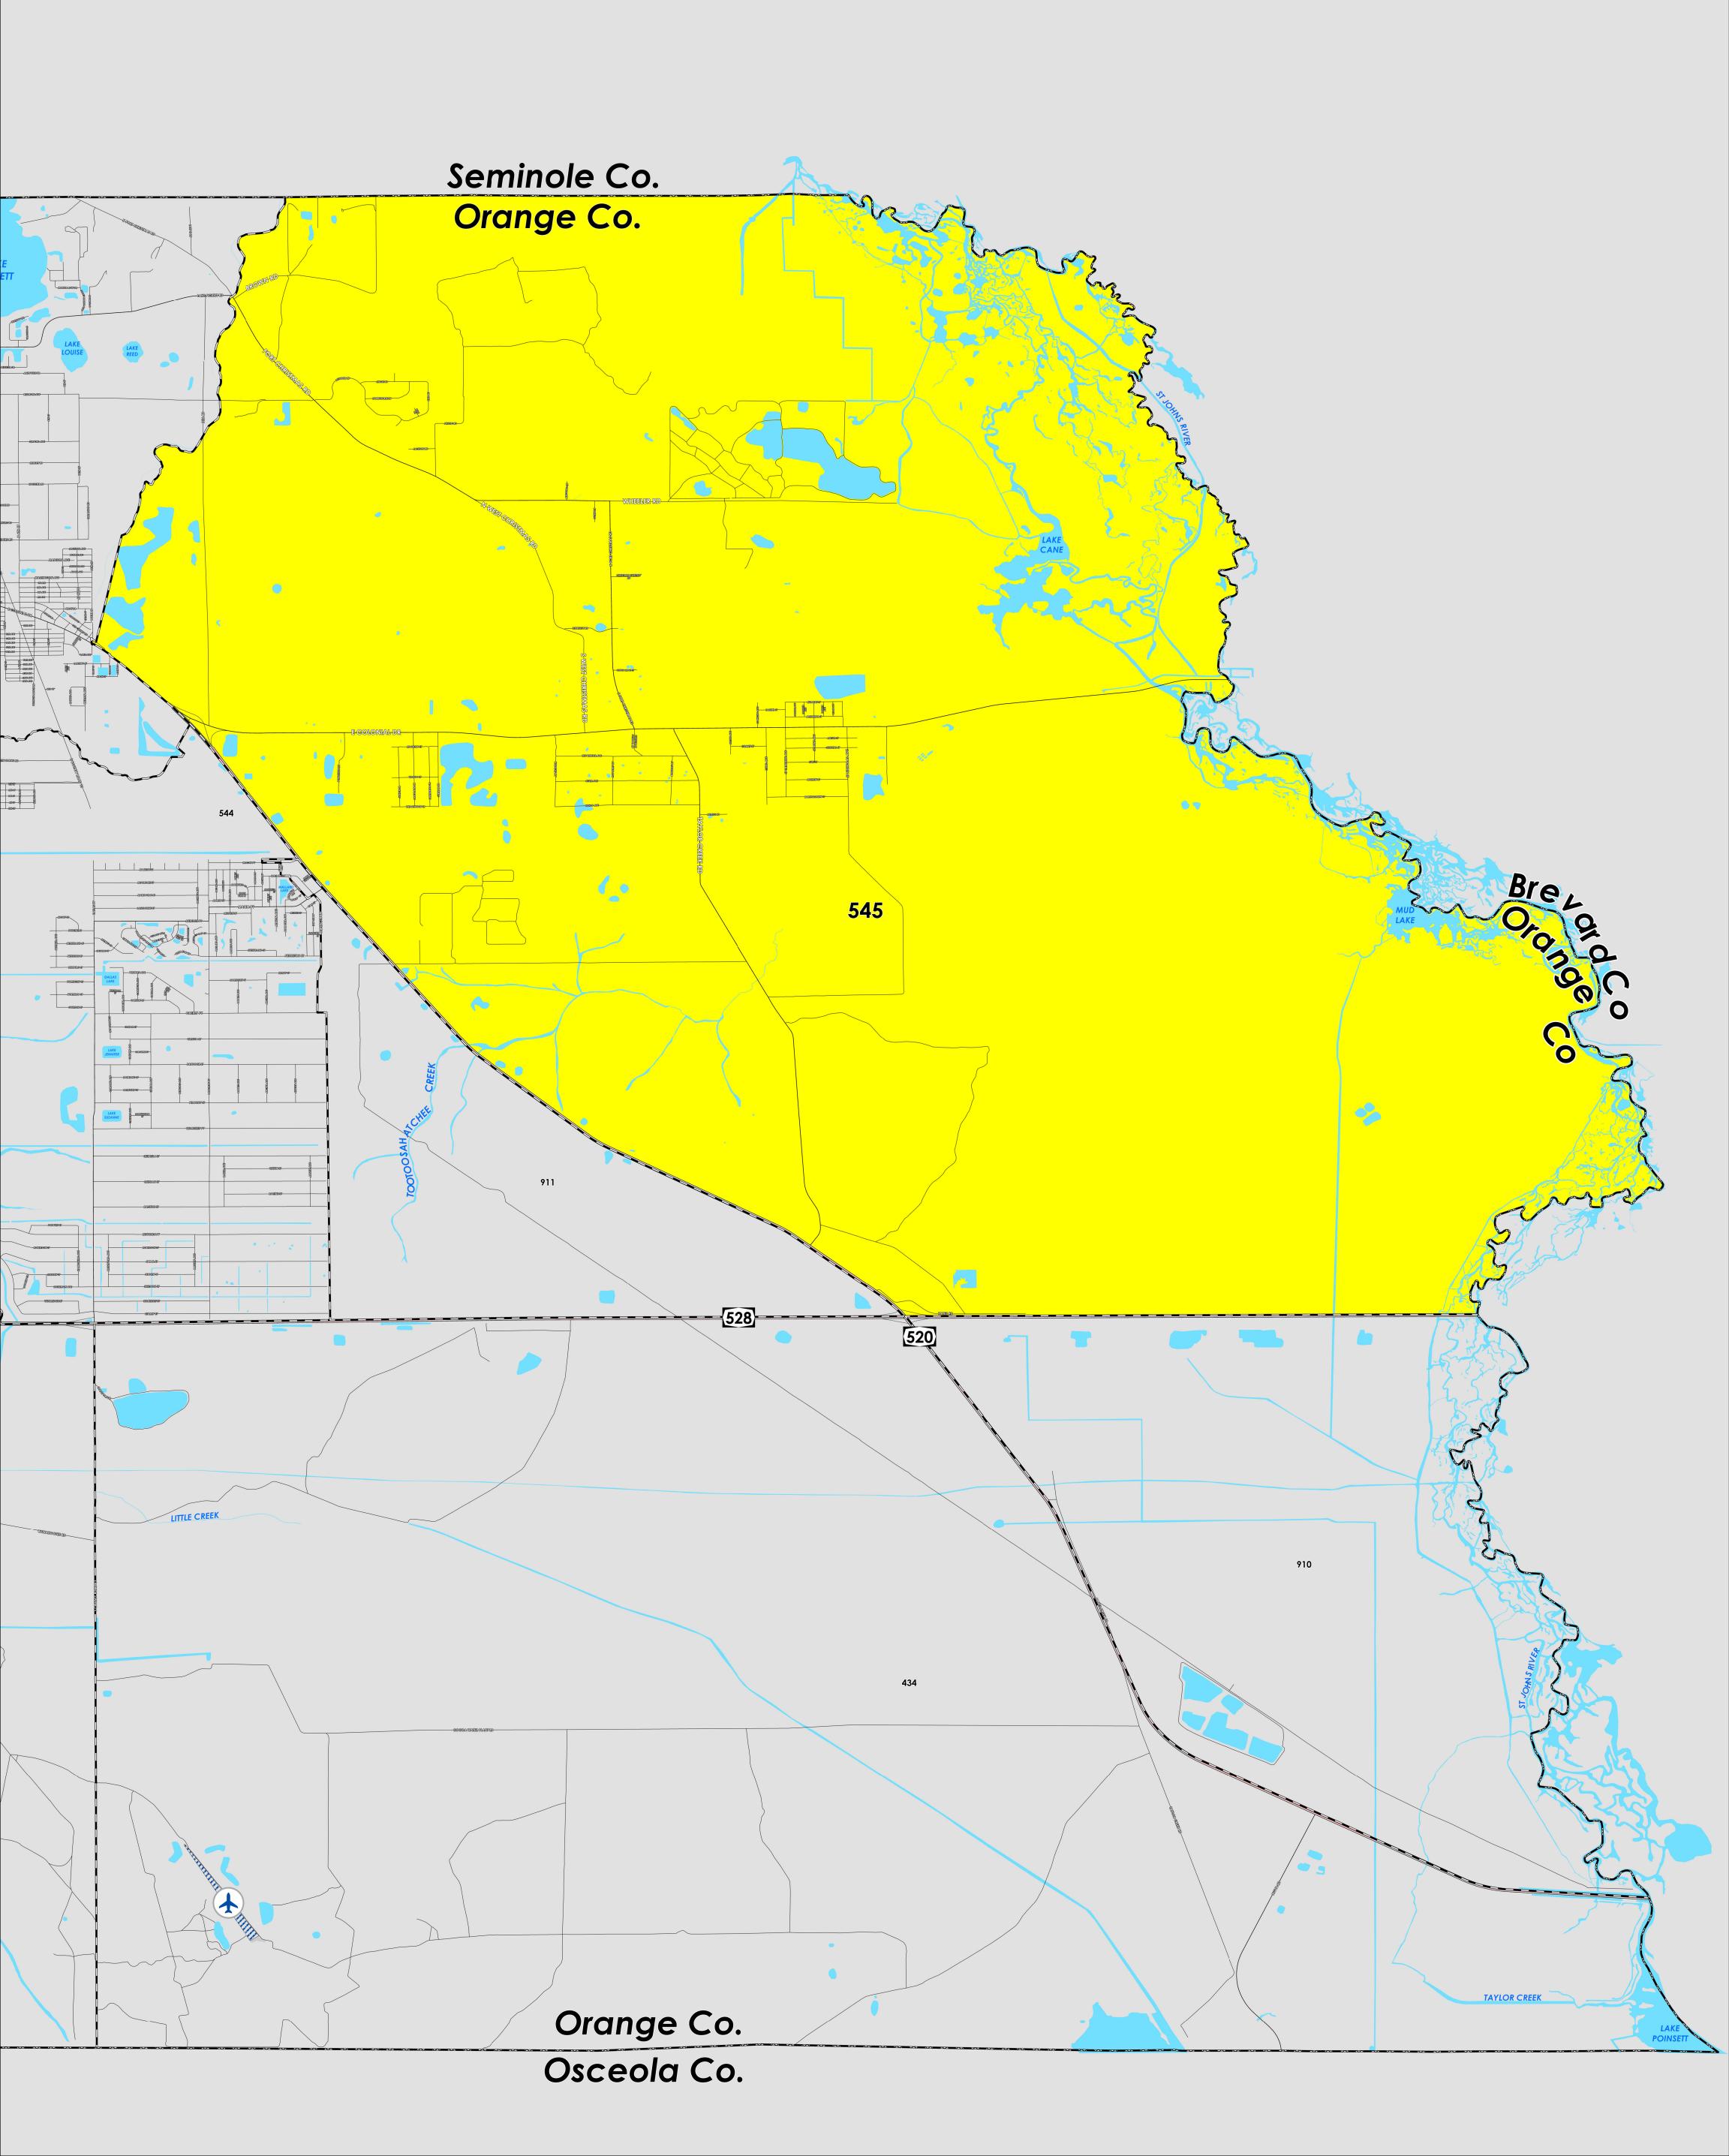

Precinct 545 (2024) northern boundary follows the Seminole/Orange County border. The western boundary follows west of Brown Road and Dill Road and extends along State Road 520. The southern boundary follows along State Road 528 south of Yates Road. The eastern boundary follows along the Brevard/Orange County border east of St. Johns River, Mud Lake, and Lake Cane.

Precinct 545 contains a sub precinct of:

545A is with district assignments of U.S. Congress 8, State Senate 17, State House 35, County Commission 5, and School Board 1.

545Z is with district assignments of U.S. Congress 10, State Senate 17, State House 35, County Commission 5, and School Board 1.