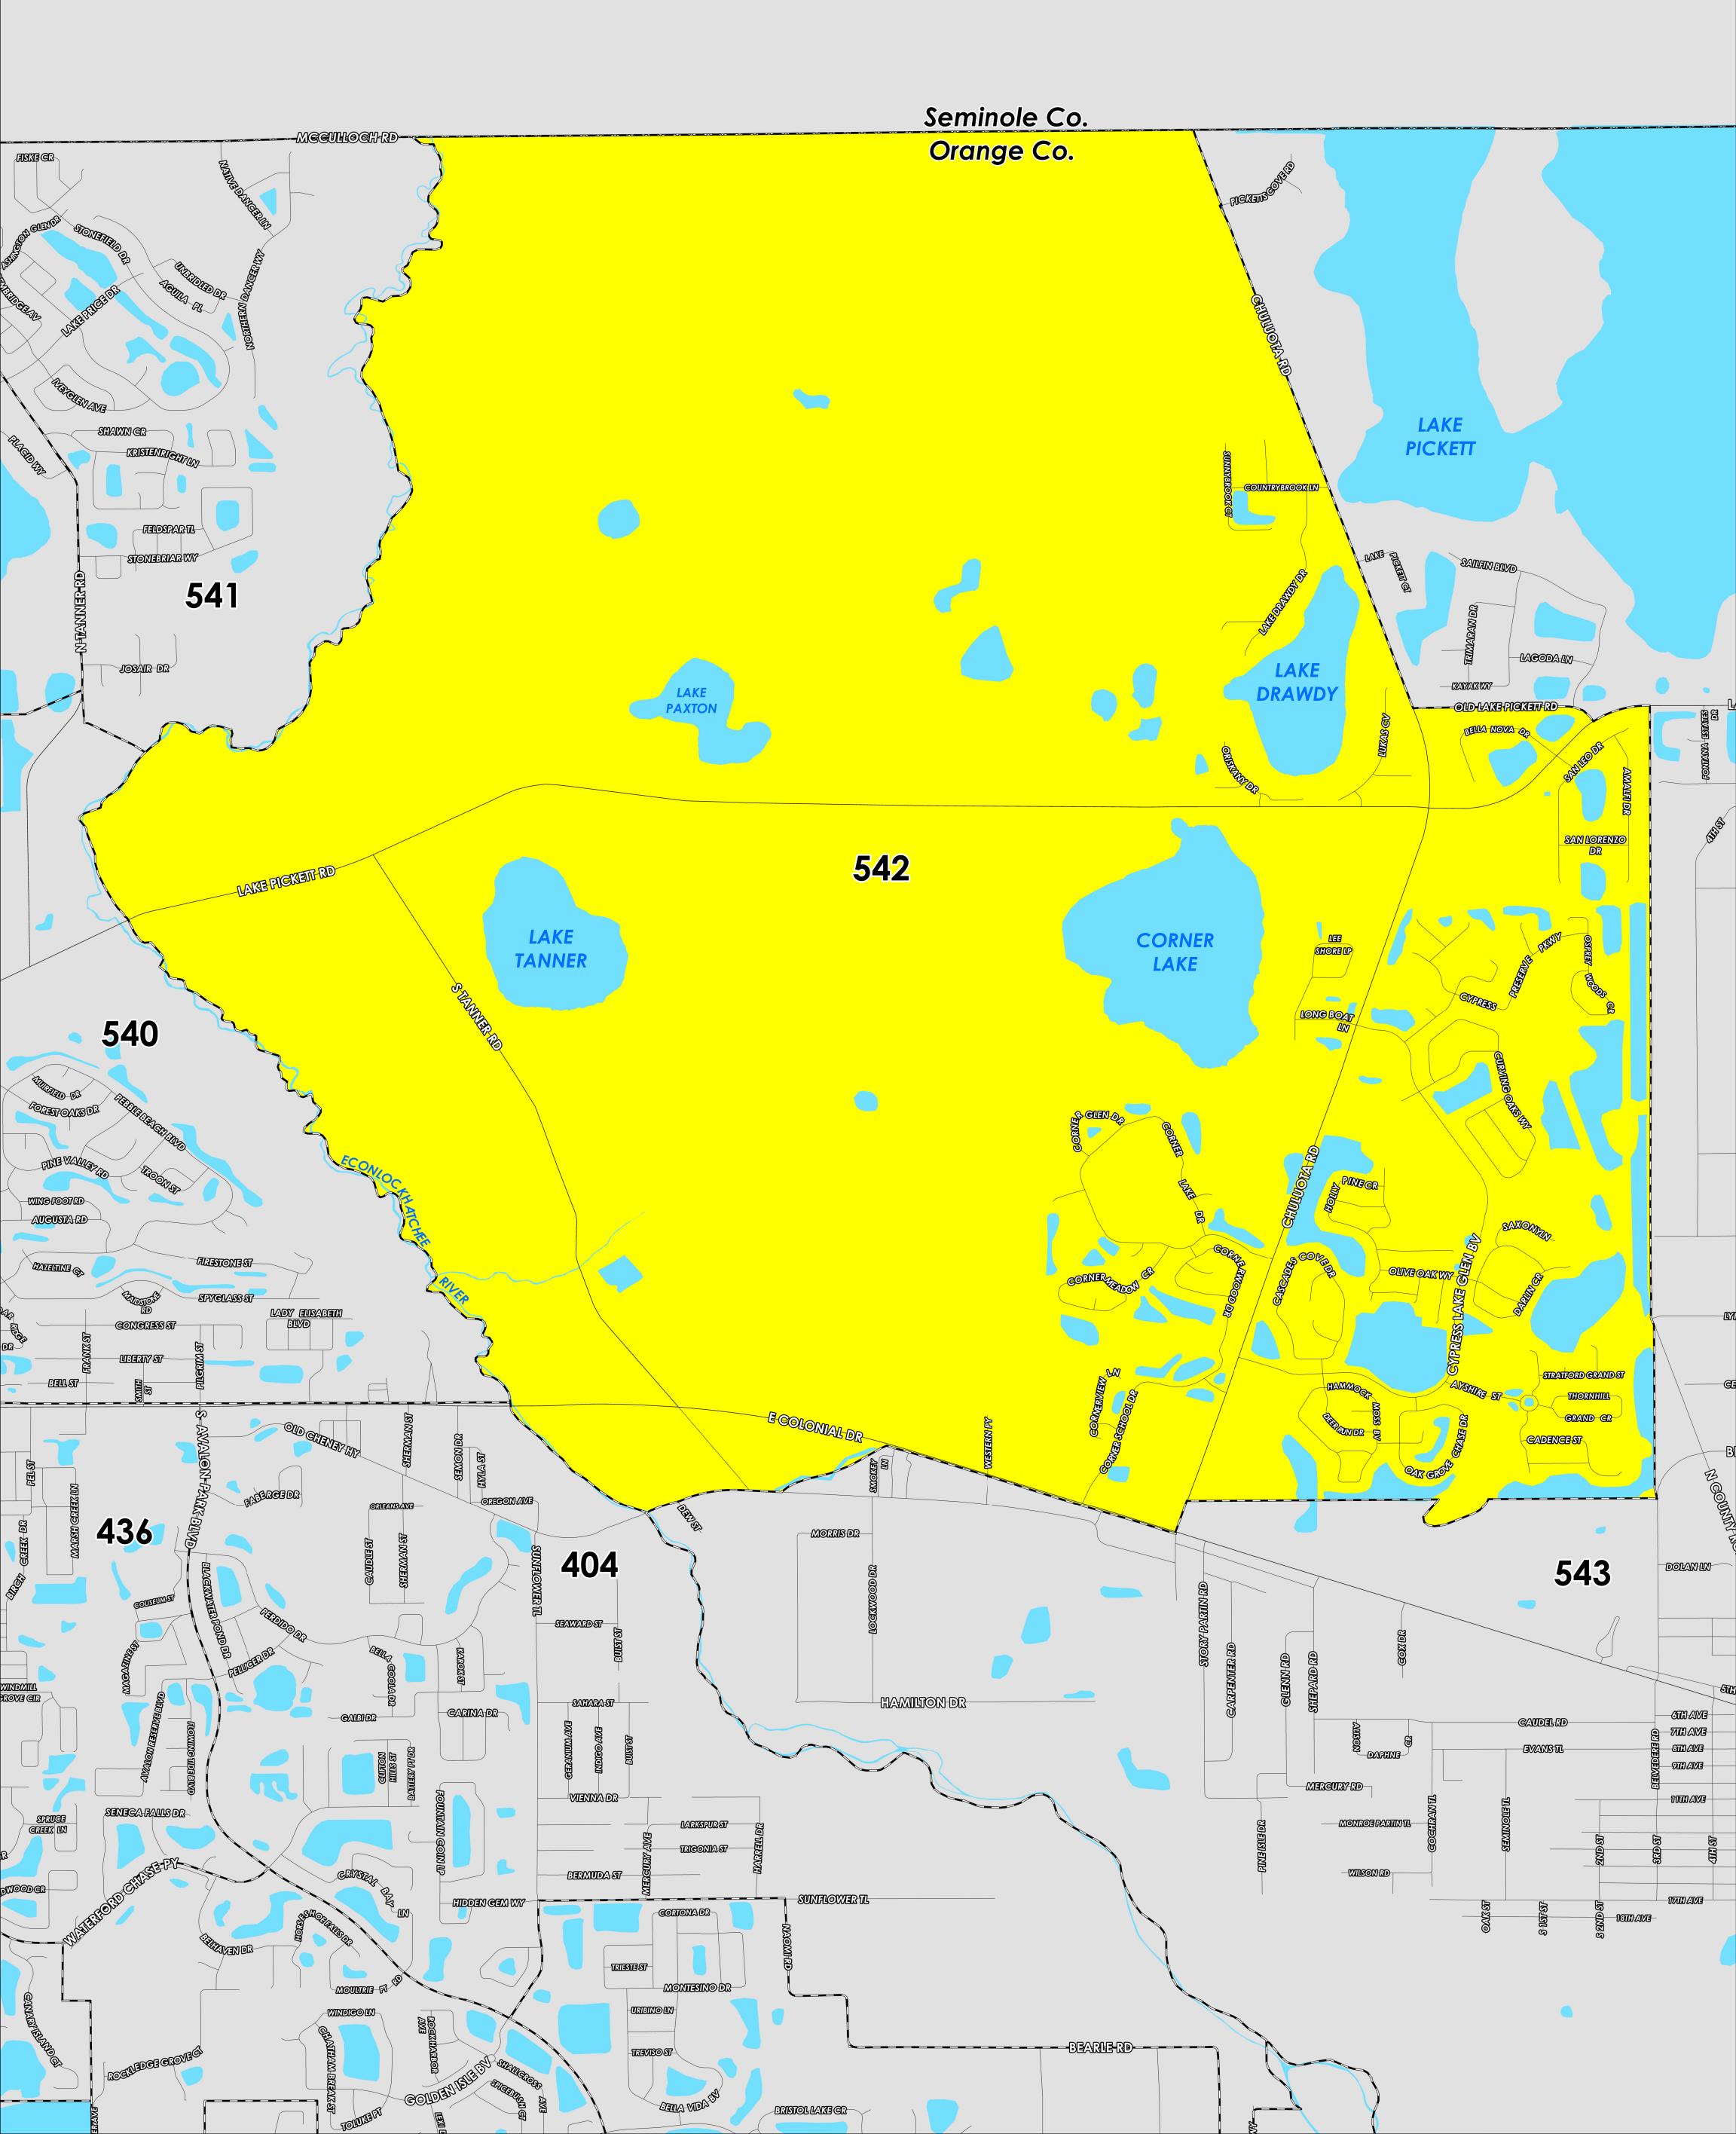

## POLLING PLACE

CYPRESS LAKES HOA CLUBHOUSE 17794 CYPRESS LAKE GLEN BLVD

Prepared by: Orange County Supervisor of Elections Mapping Department

The Polling Place for Precinct 542 is Cypress Lakes HOA Clubhouse at 17794 Cypress Lake Glen Boulevard.

Precinct 542 (2024) northern boundary follows a road combination of Lake Pickett Road, Old Lake Pickett Road and extends to the Seminole/Orange County border. The western boundary follows alongside the Econlockhatchee River and extends west of South Tanner Road. The southern boundary follows a combination of Old Cheney Highway, East Colonial Drive and extends south of Deer Drive and Oak Grove Chase Drive. The eastern boundary follows a road combination alongside North County Road 13, parallel west of 4<sup>th</sup> Street then parallel east of Amalfi Drive and extends along Chuluota Road.

Precinct 542 contains sub precincts of:

542A is with district assignments of U.S. Congress 10, State Senate 17, State House 35, County Commission 5, and School Board 1.

542B is with district assignments of U.S. Congress 10, State Senate 17, State House 37, County Commission 5, and School Board 1.