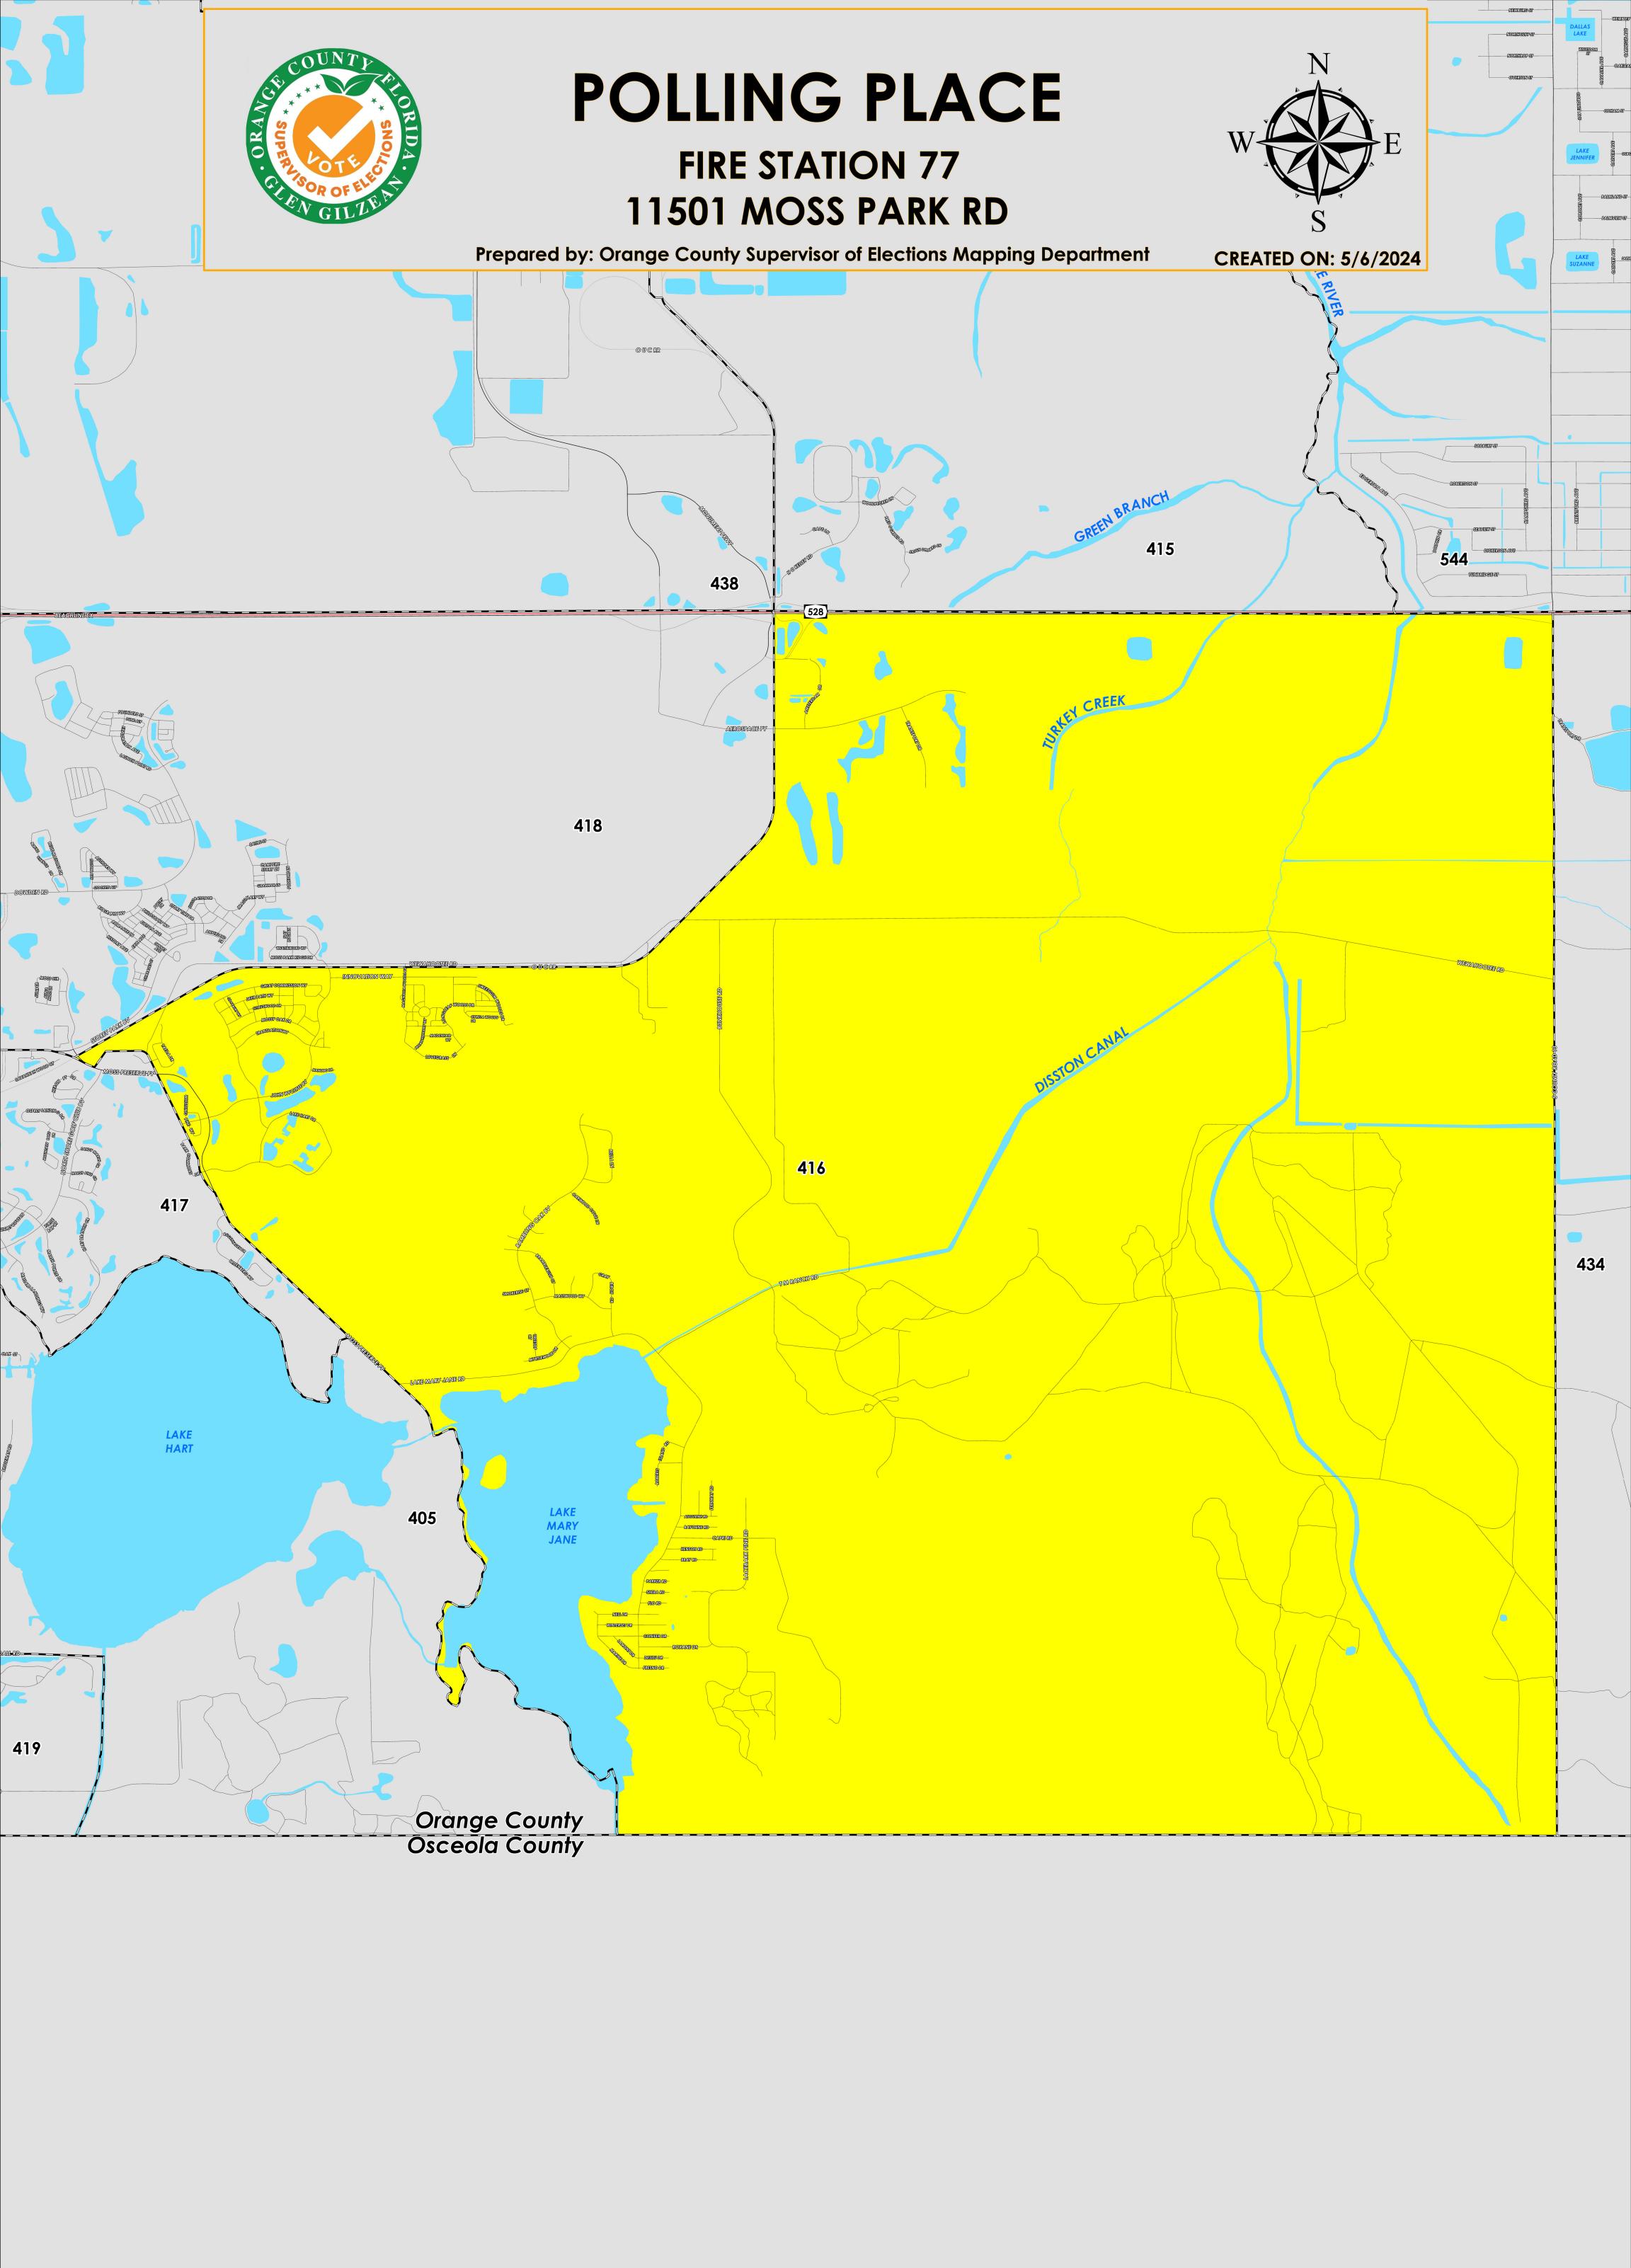

The Polling Place for Precinct 416 is Fire Station 77 at 11501 Moss Park Rd.

Precinct 416 (2024) northern boundary follows along State Road 528, Wewahootee Rd and Storey Park Blvd. The western boundary follows along Moss Preserve Pkwy. The southern boundary follows along the Osceola/Orange County border, and the eastern boundary follows along South County Road 13.

Precinct 416 contains sub precincts of:

416S is with district assignments of U.S. Congress 9, State Senate 17, State House 35, County Commission 4, and School Board 2.

For more detailed views of other county and municipal precincts, <u>visit the District and Precinct Maps</u> <u>page</u>. For more information about precinct boundaries, contact the <u>Orange County Supervisor of Elections office</u>