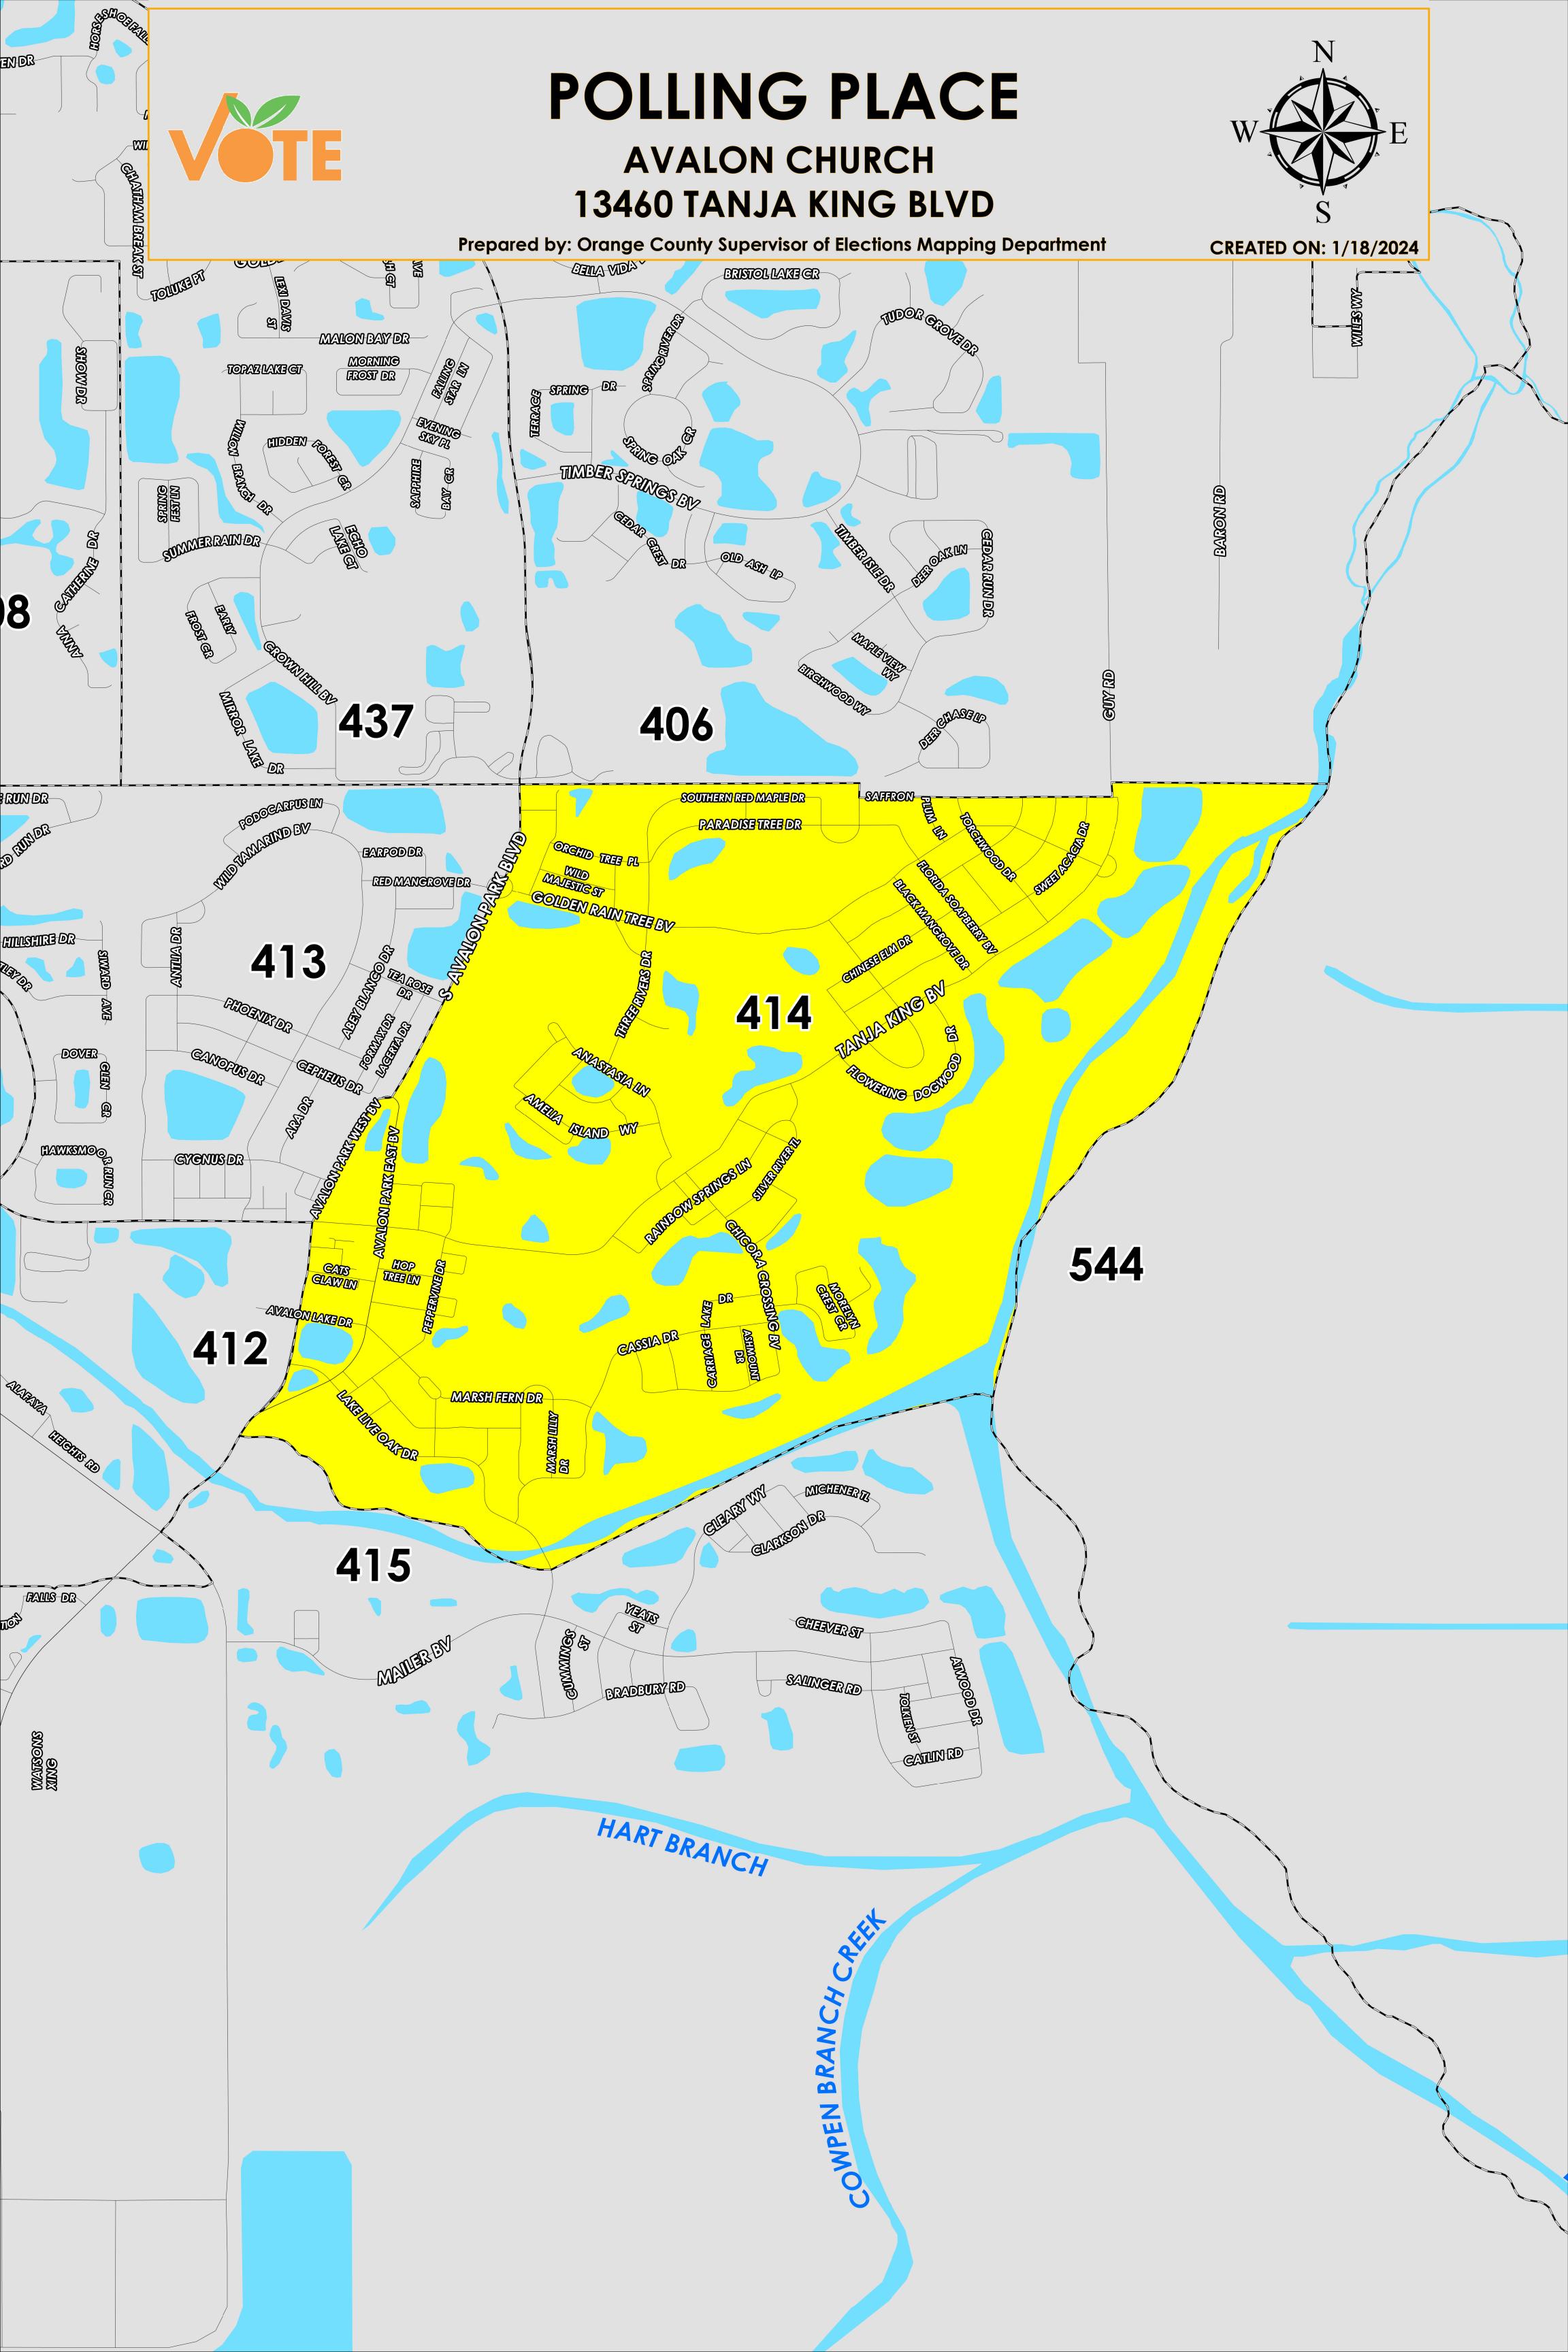

The Polling Place for Precinct 414 is Avalon Church at 13460 Tanja King Boulevard.

Precinct 414 (2024) northern boundary follows parallel north of Southern Red Maple Drive and continues onto a section of Saffron Plum Lane to just east of Econlockhatchee River. The western boundary follows along South Avalon Park Boulevard and continues onto Avalon Park West Boulevard. The southern and eastern boundaries follow along the Econlockhatchee River.

Precinct 414S is with district assignments of U.S. Congress 10, State Senate 17, State House 35, County Commission 4, and School Board 1.

For more detailed views of other county and municipal precincts, <u>visit the District and Precinct Maps</u> <u>page</u>. For more information about precinct boundaries, contact the <u>Orange County Supervisor of Elections office</u>

This map was produced by the Orange County Supervisor of Elections Mapping Department. Additional voter information can be found on our website.