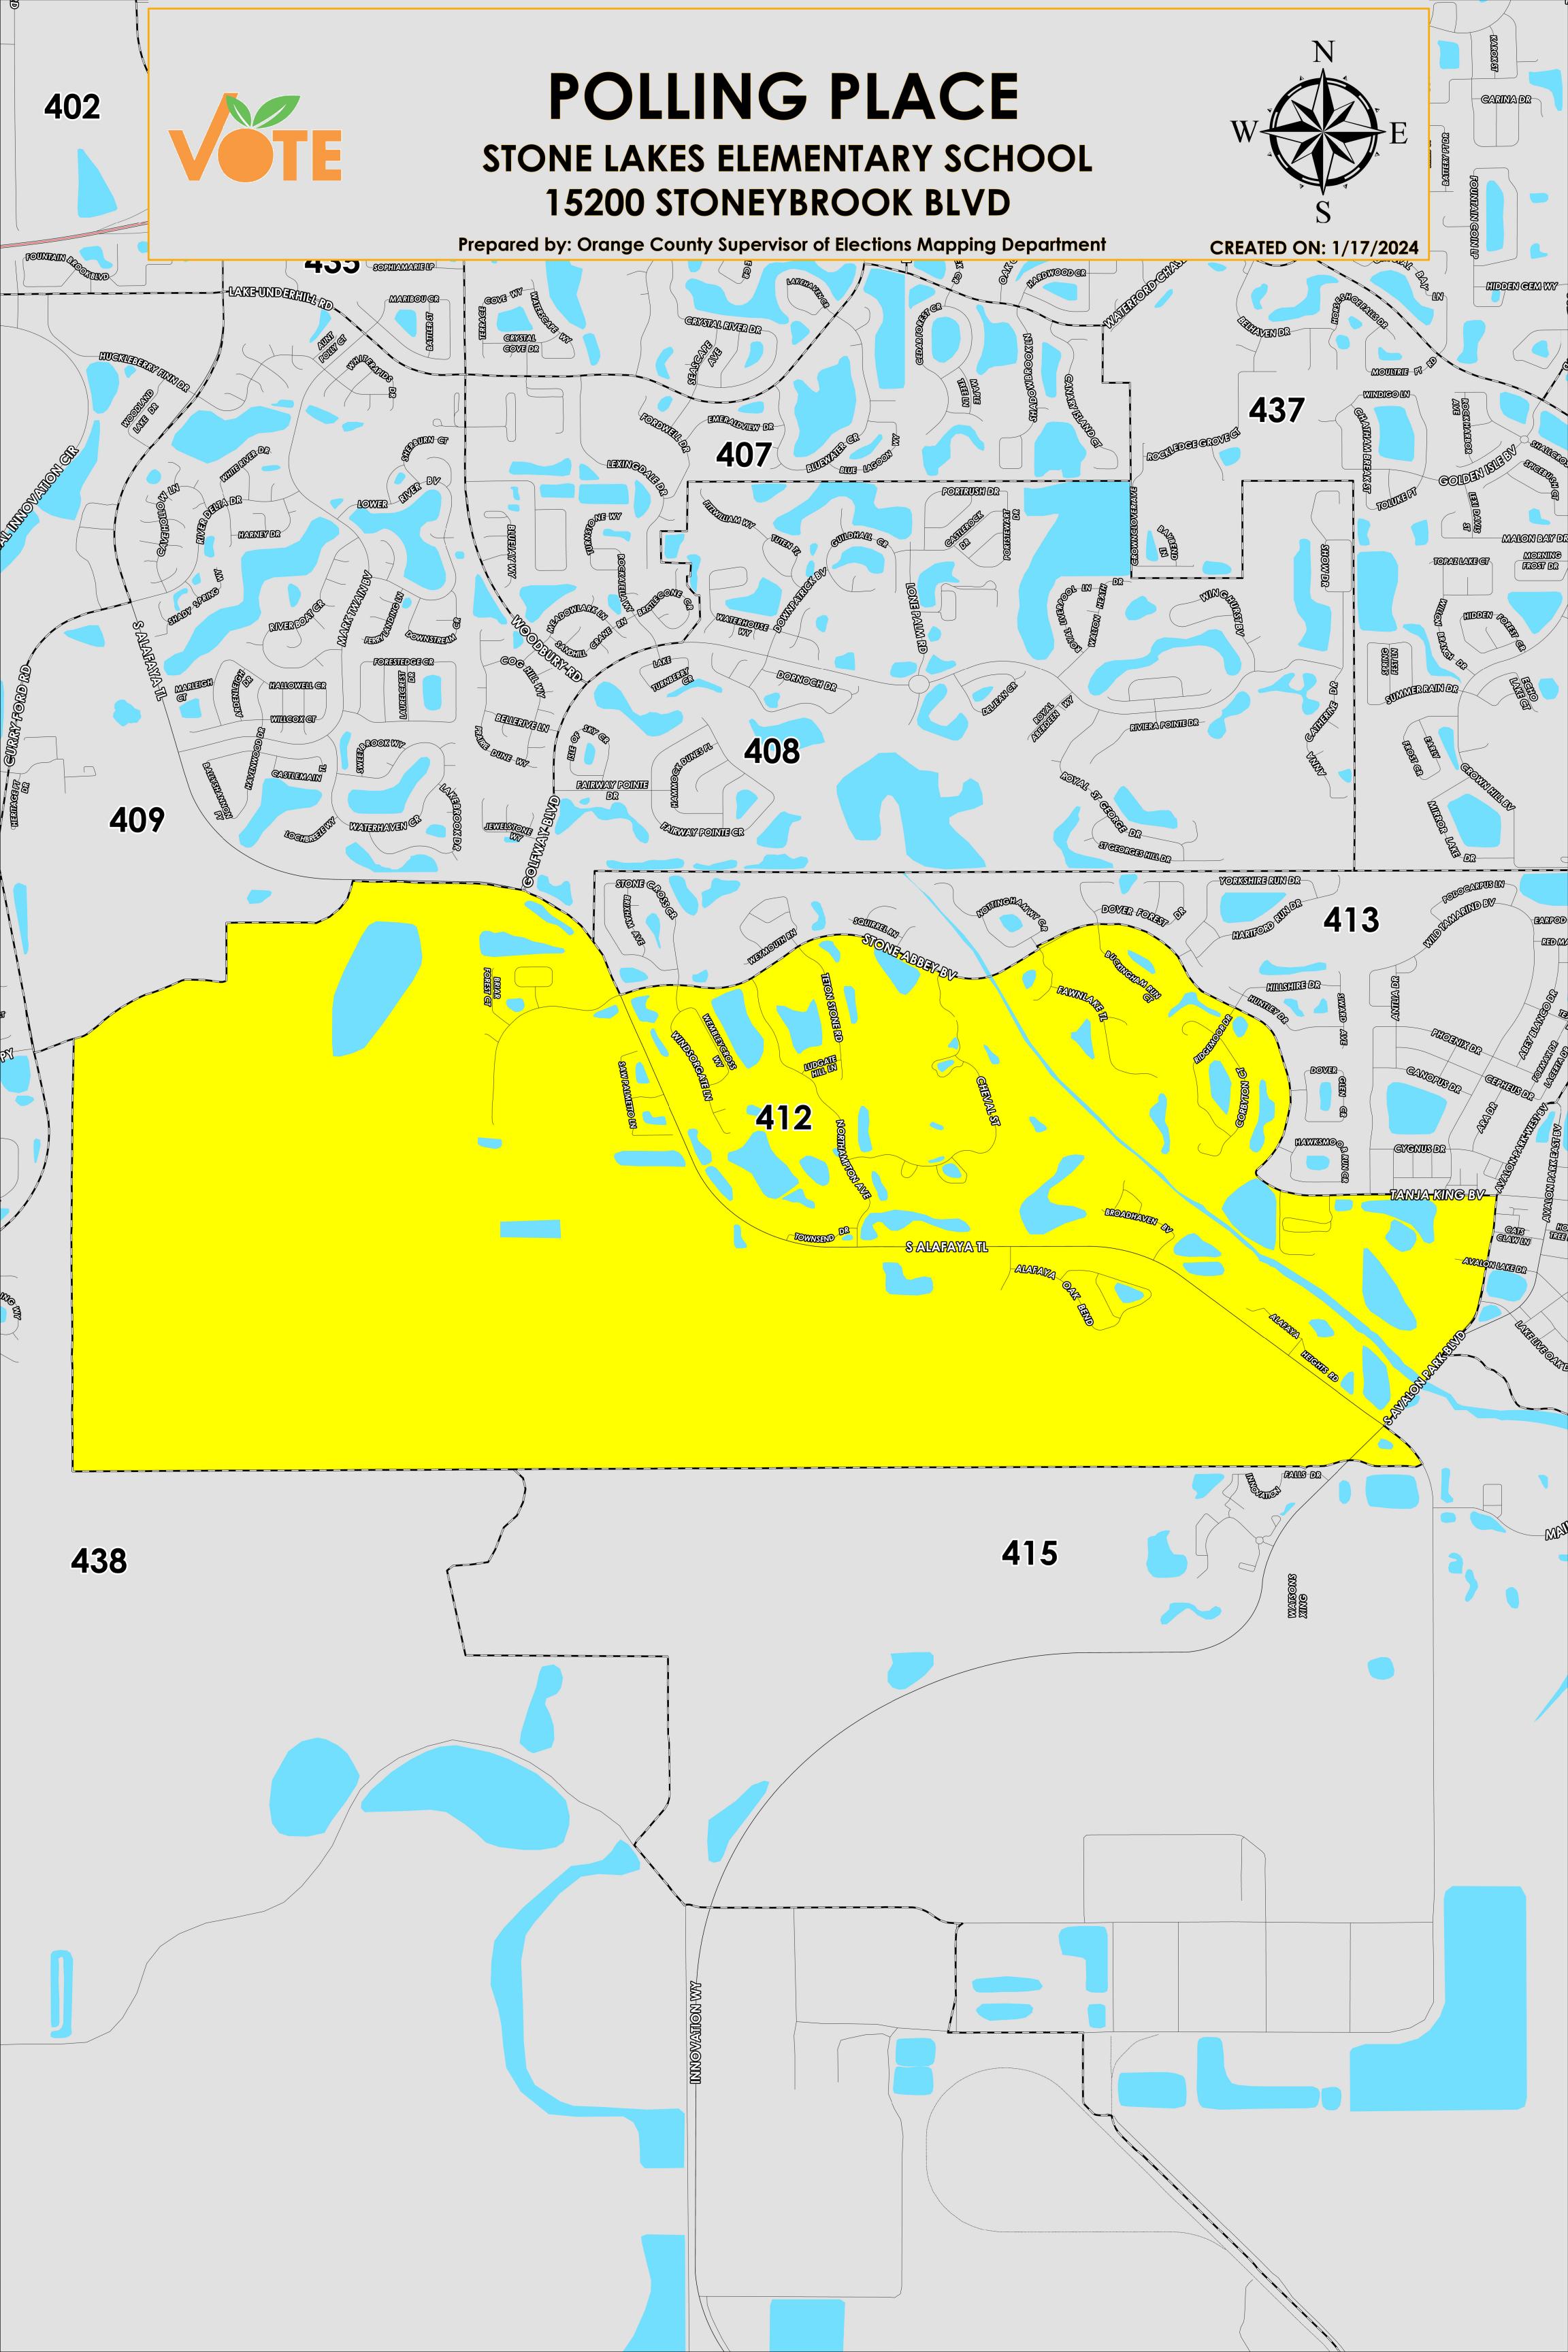

The Polling Place for Precinct 412 is Stone Lakes Elementary School at 15200 Stoneybrook Boulevard.

Precinct 412 (2024) northern boundary follows along Stoney Brook Boulevard and a section of South Alafaya Trail and continues to zig zag east towards Curry Ford Road. The western boundary follows alongside Curry Ford Road, the southern boundary is perpendicular to South Alafaya Trail and traverses towards Curry Ford Road. The eastern boundary follows along Avalon Park West Boulevard.

Precinct 412 contains sub precincts of:

412S is with district assignments of U.S. Congress 10, State Senate 17, State House 35, County Commission 4, and School Board 2.

For more detailed views of other county and municipal precincts, <u>visit the District and Precinct Maps</u> <u>page</u>. For more information about precinct boundaries, contact the <u>Orange County Supervisor of</u> <u>Elections office</u>

This map was produced by the Orange County Supervisor of Elections Mapping Department. Additional voter information can be found <u>on our website</u>.