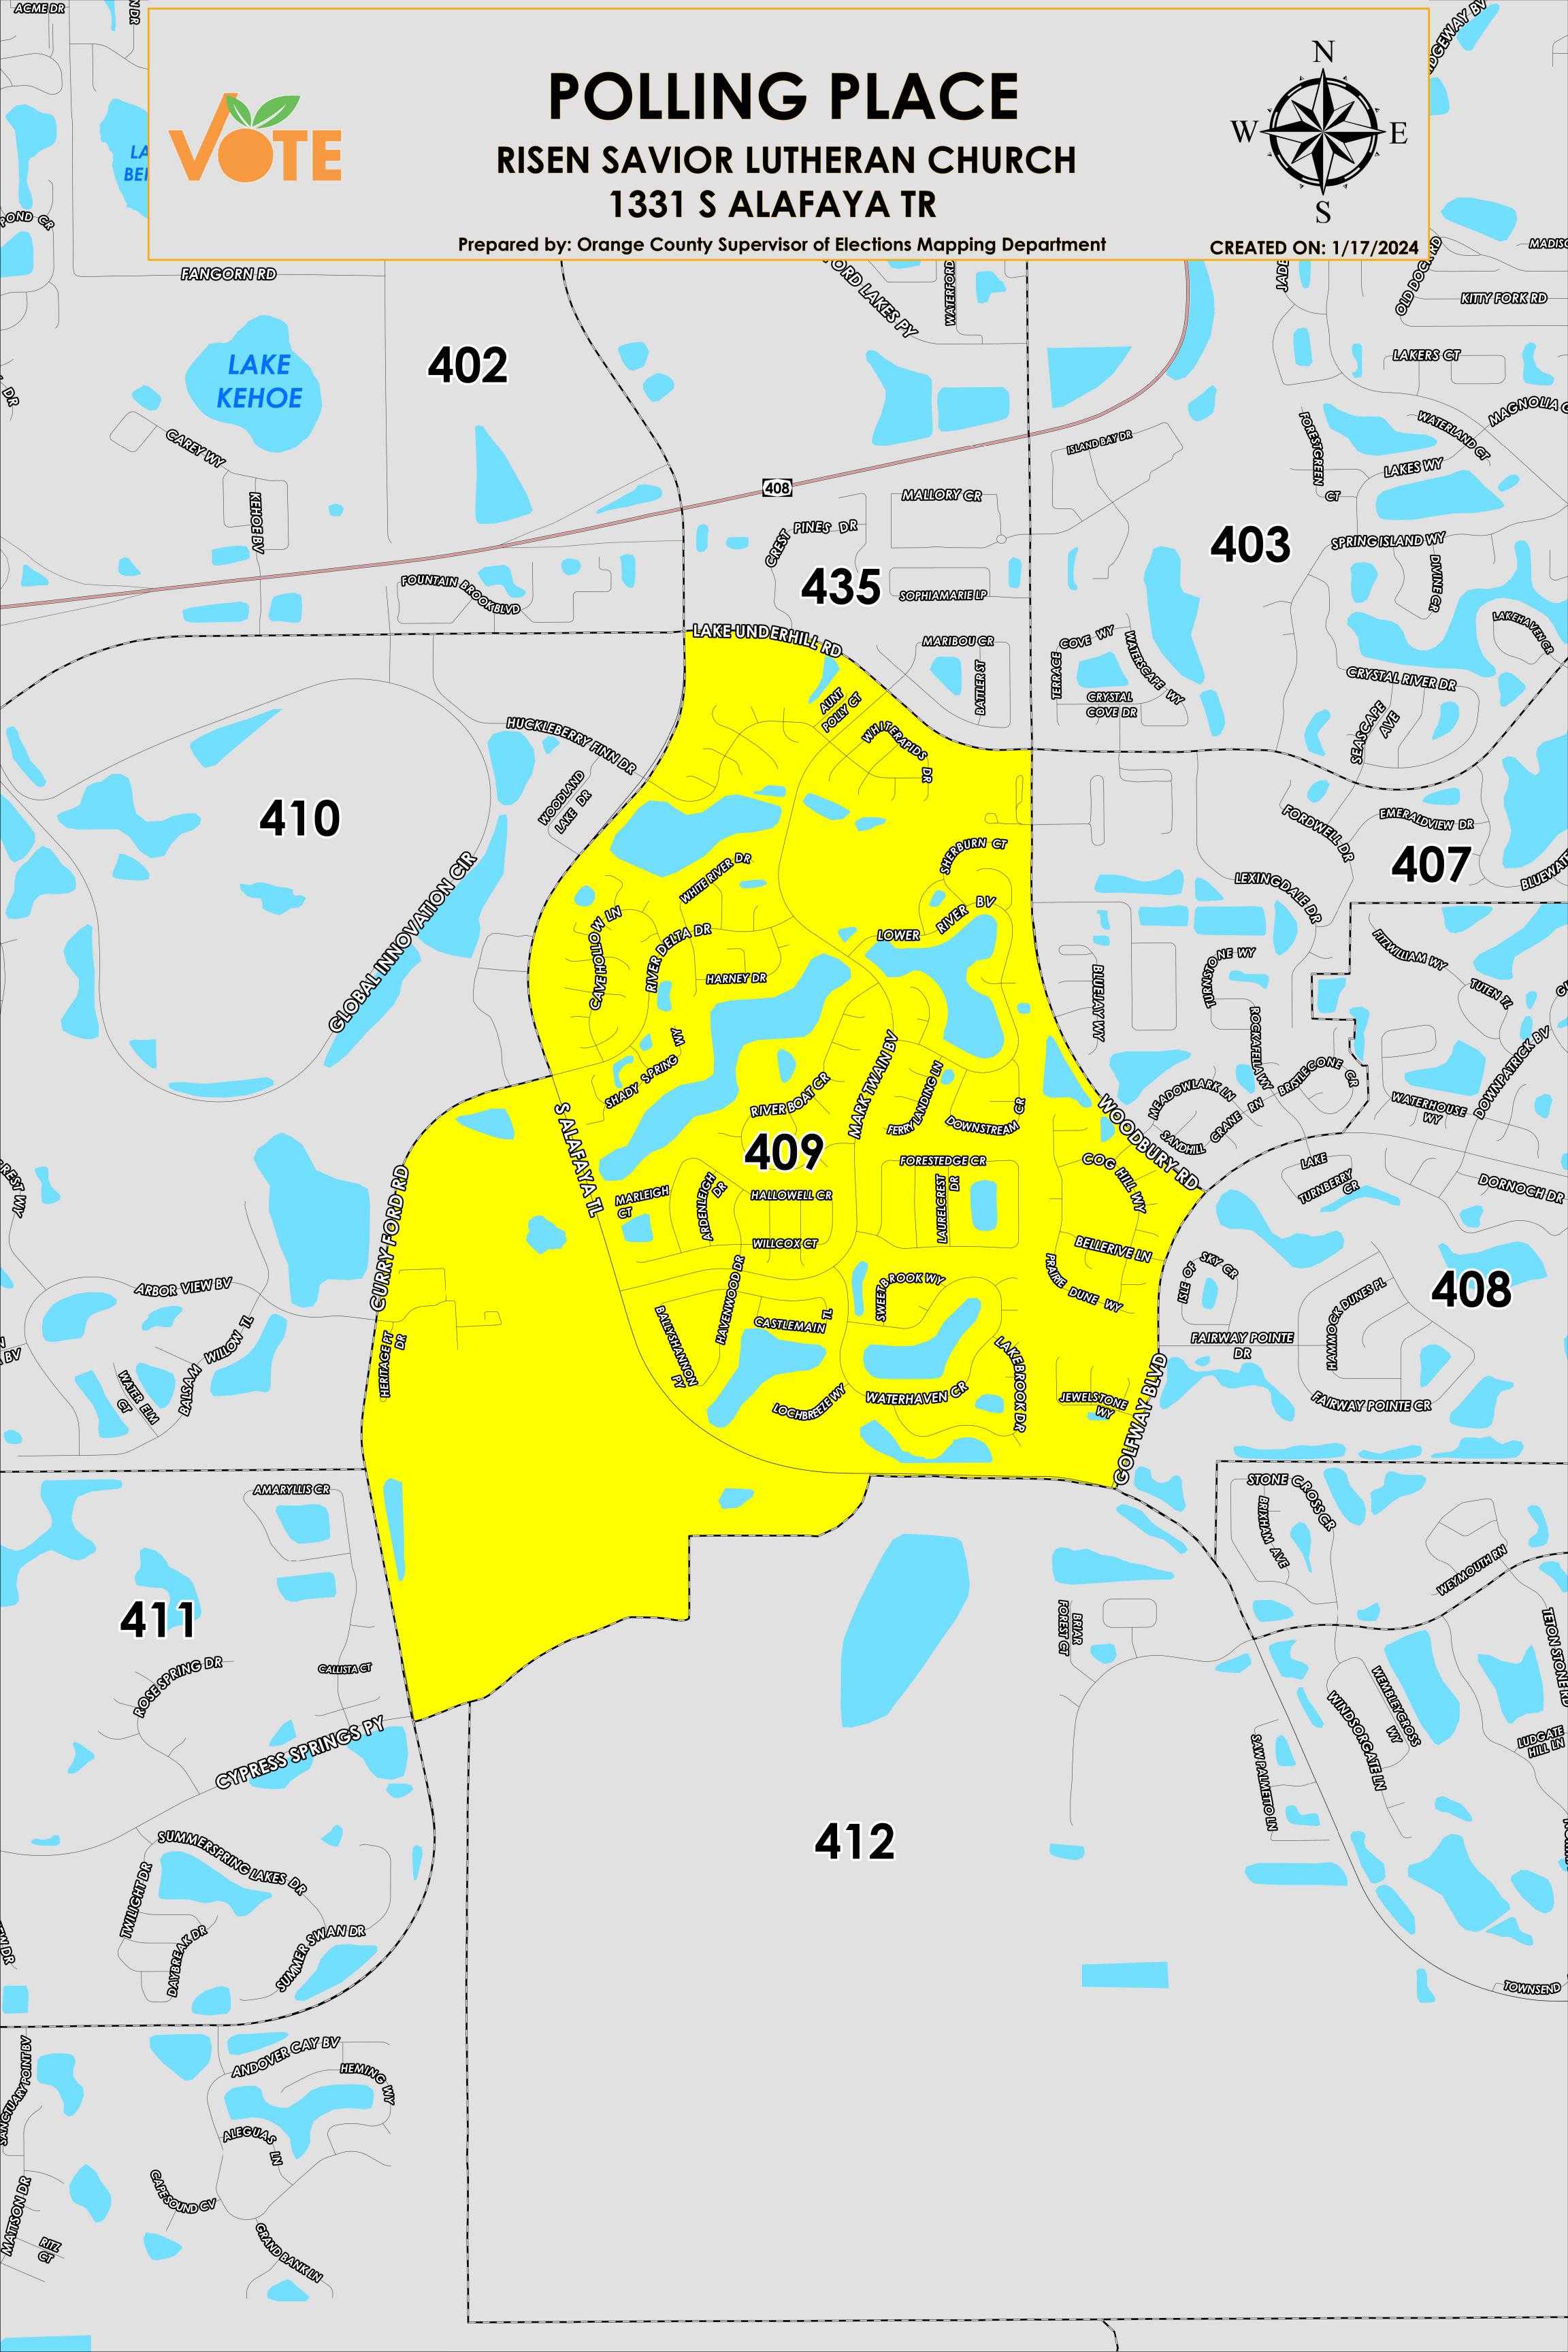

The Polling Place for Precinct 409 is Risen Savior Lutheran Church at 1331 S Alafaya Trl, Orlando.

Precinct 409 (2024) northern boundary follows along Lake Underhill Road. The western boundary follows along South Alafaya Trail and continues onto Curry Ford Road. The southern boundary follows along a section of South Alafaya Trail and continues to traverse southwest towards Curry Ford Road. The eastern boundary follows along Golfway Boulevard and continues onto Woodbury Road.