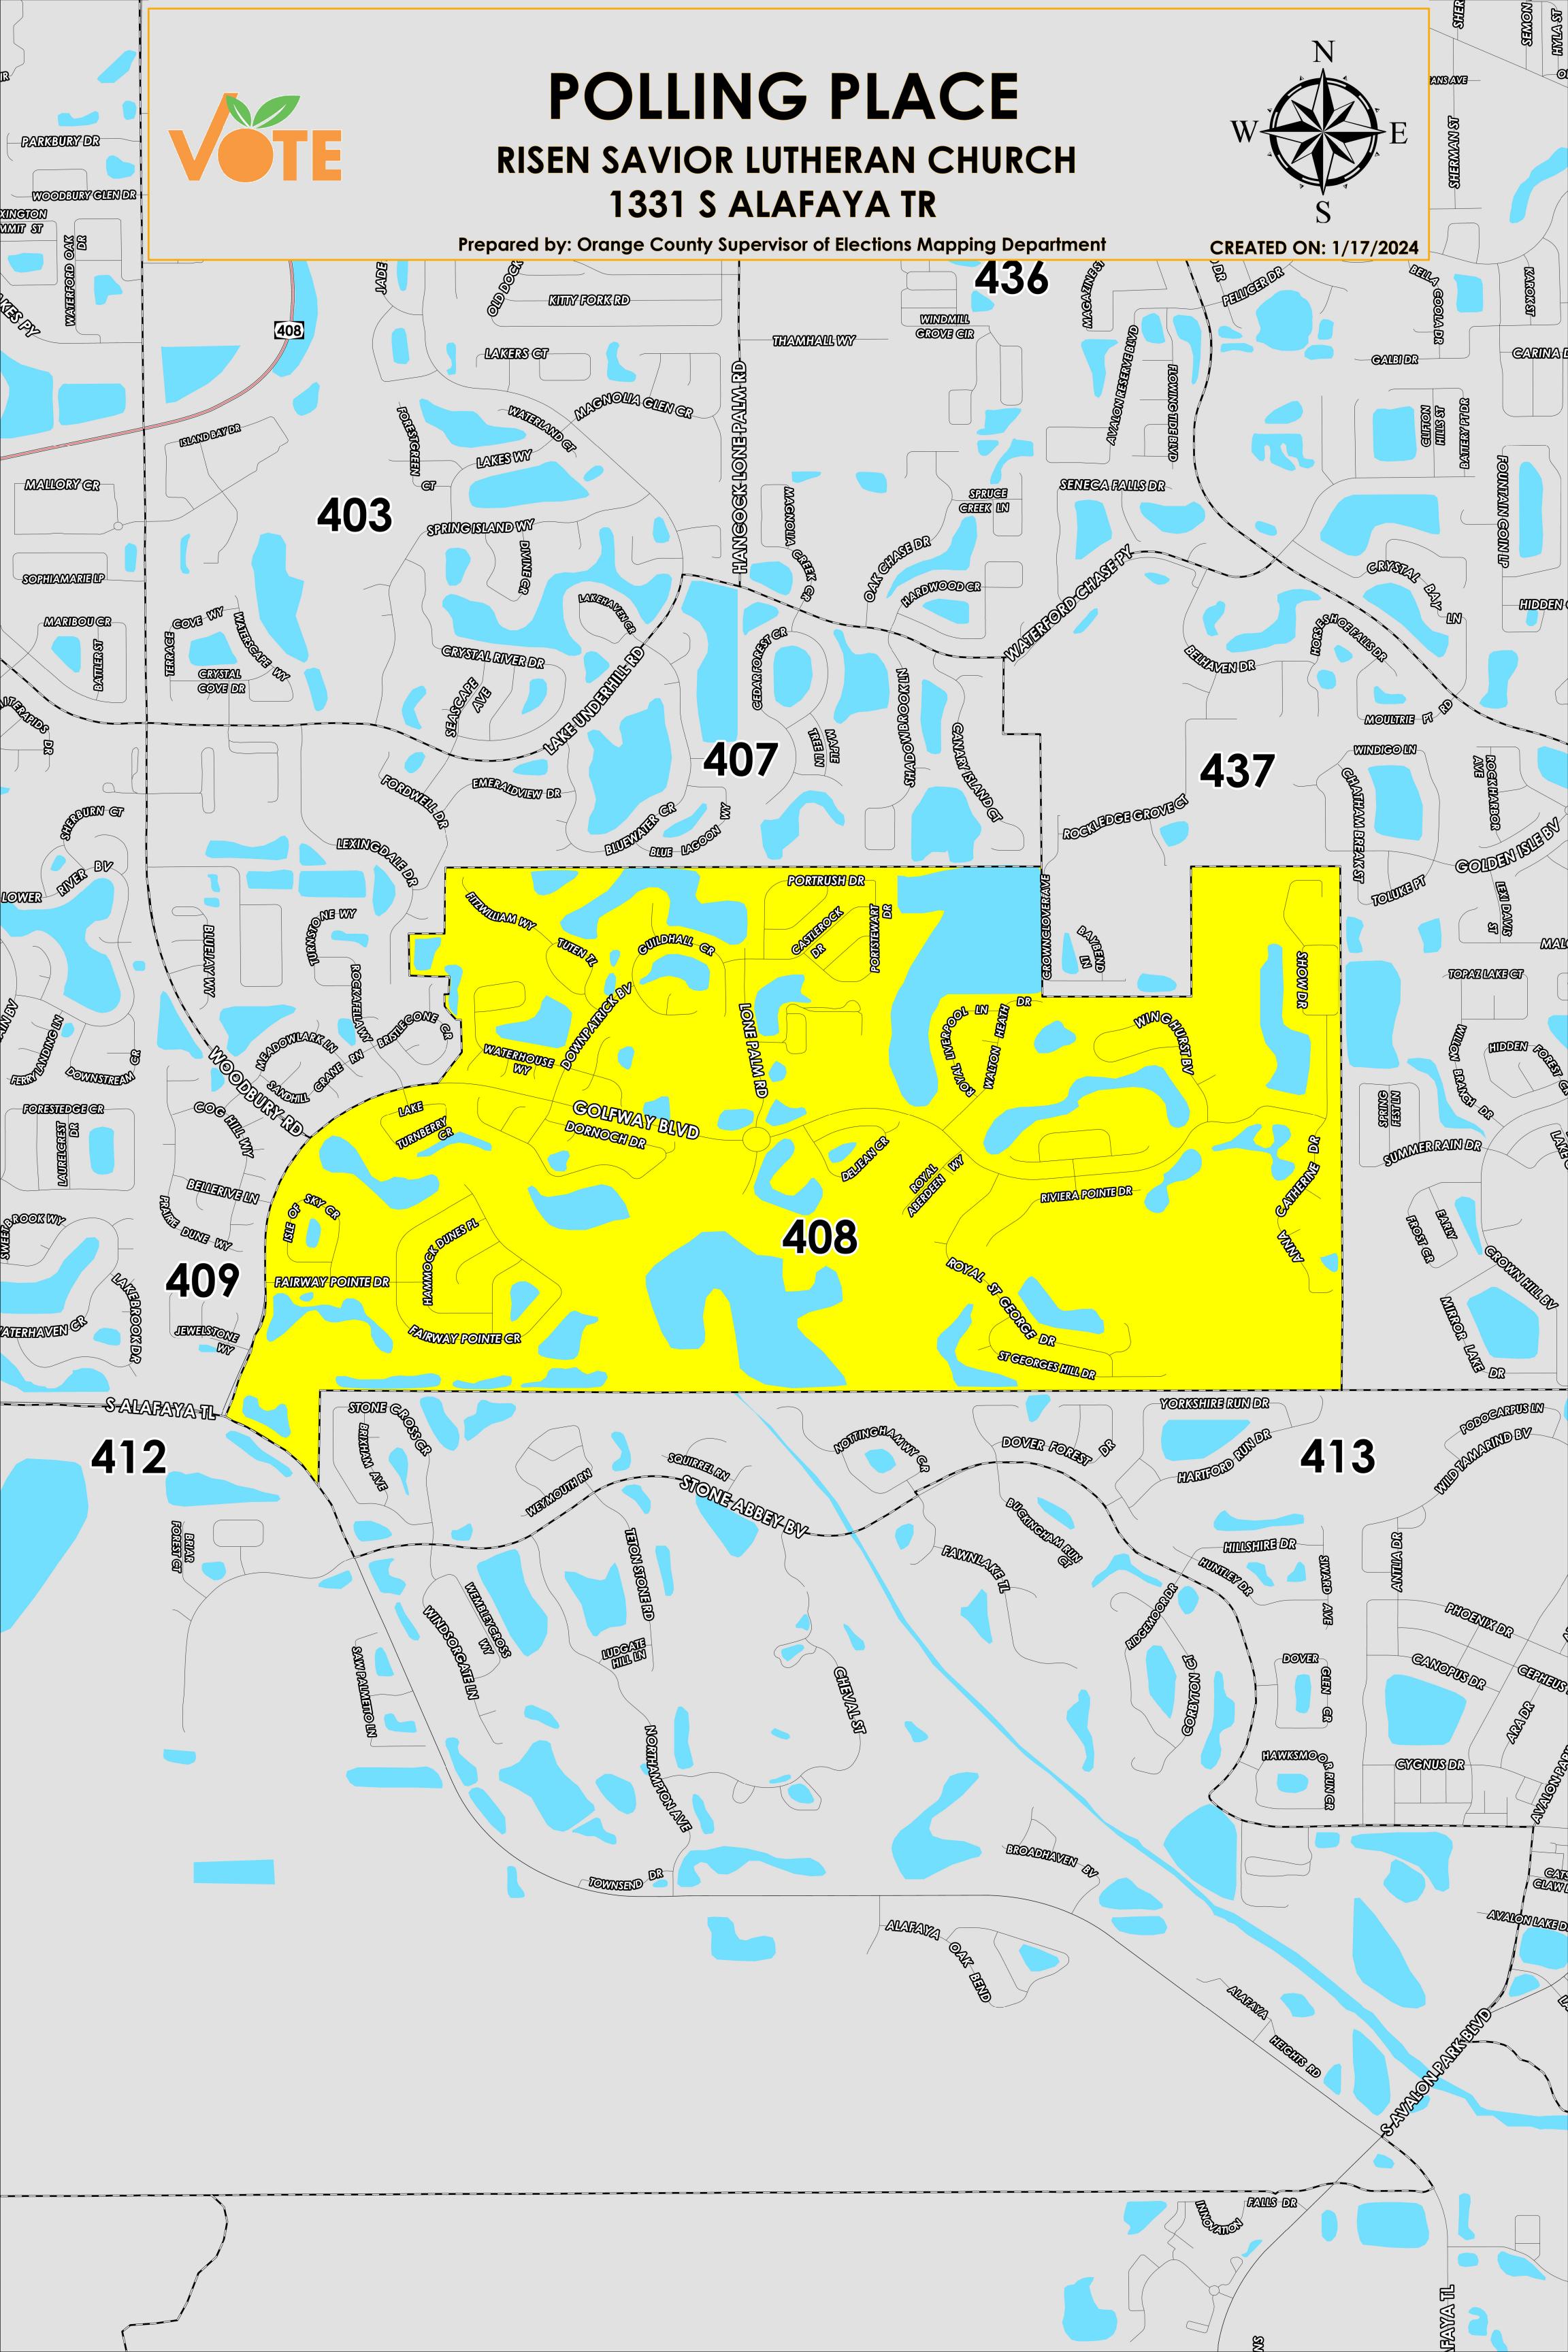

The Polling Place for Precinct 408 is Risen Savior Lutheran Church at 1331 South Alafaya Trail, Orlando.

Precinct 408 (2024) northern boundary follows along Blue Lagoon Way and Portrush Drive and stops at Crownclover Avenue. The western boundary starts between Lexingdale Drive and Fitzwilliam Way and continues down to follow onto Golfway Boulevard. The southern boundary follows along between Stone Cross Circle and Fairway Pointe Circle and continues between Yorkshire Run Drive and Saint Georges Hill Drive. The eastern boundary follows between Anna Catherine Drive and Summer Rain Drive.

Precinct 408S is with district assignments of U.S. Congress 10, State Senate 17, State House 35, County Commission 4, and School Board 1.

For more detailed views of other county and municipal precincts, <u>visit the District and Precinct Maps</u> <u>page</u>. For more information about precinct boundaries, contact the <u>Orange County Supervisor of Elections office</u>

This map was produced by the Orange County Supervisor of Elections Mapping Department. Additional voter information can be found on our website.