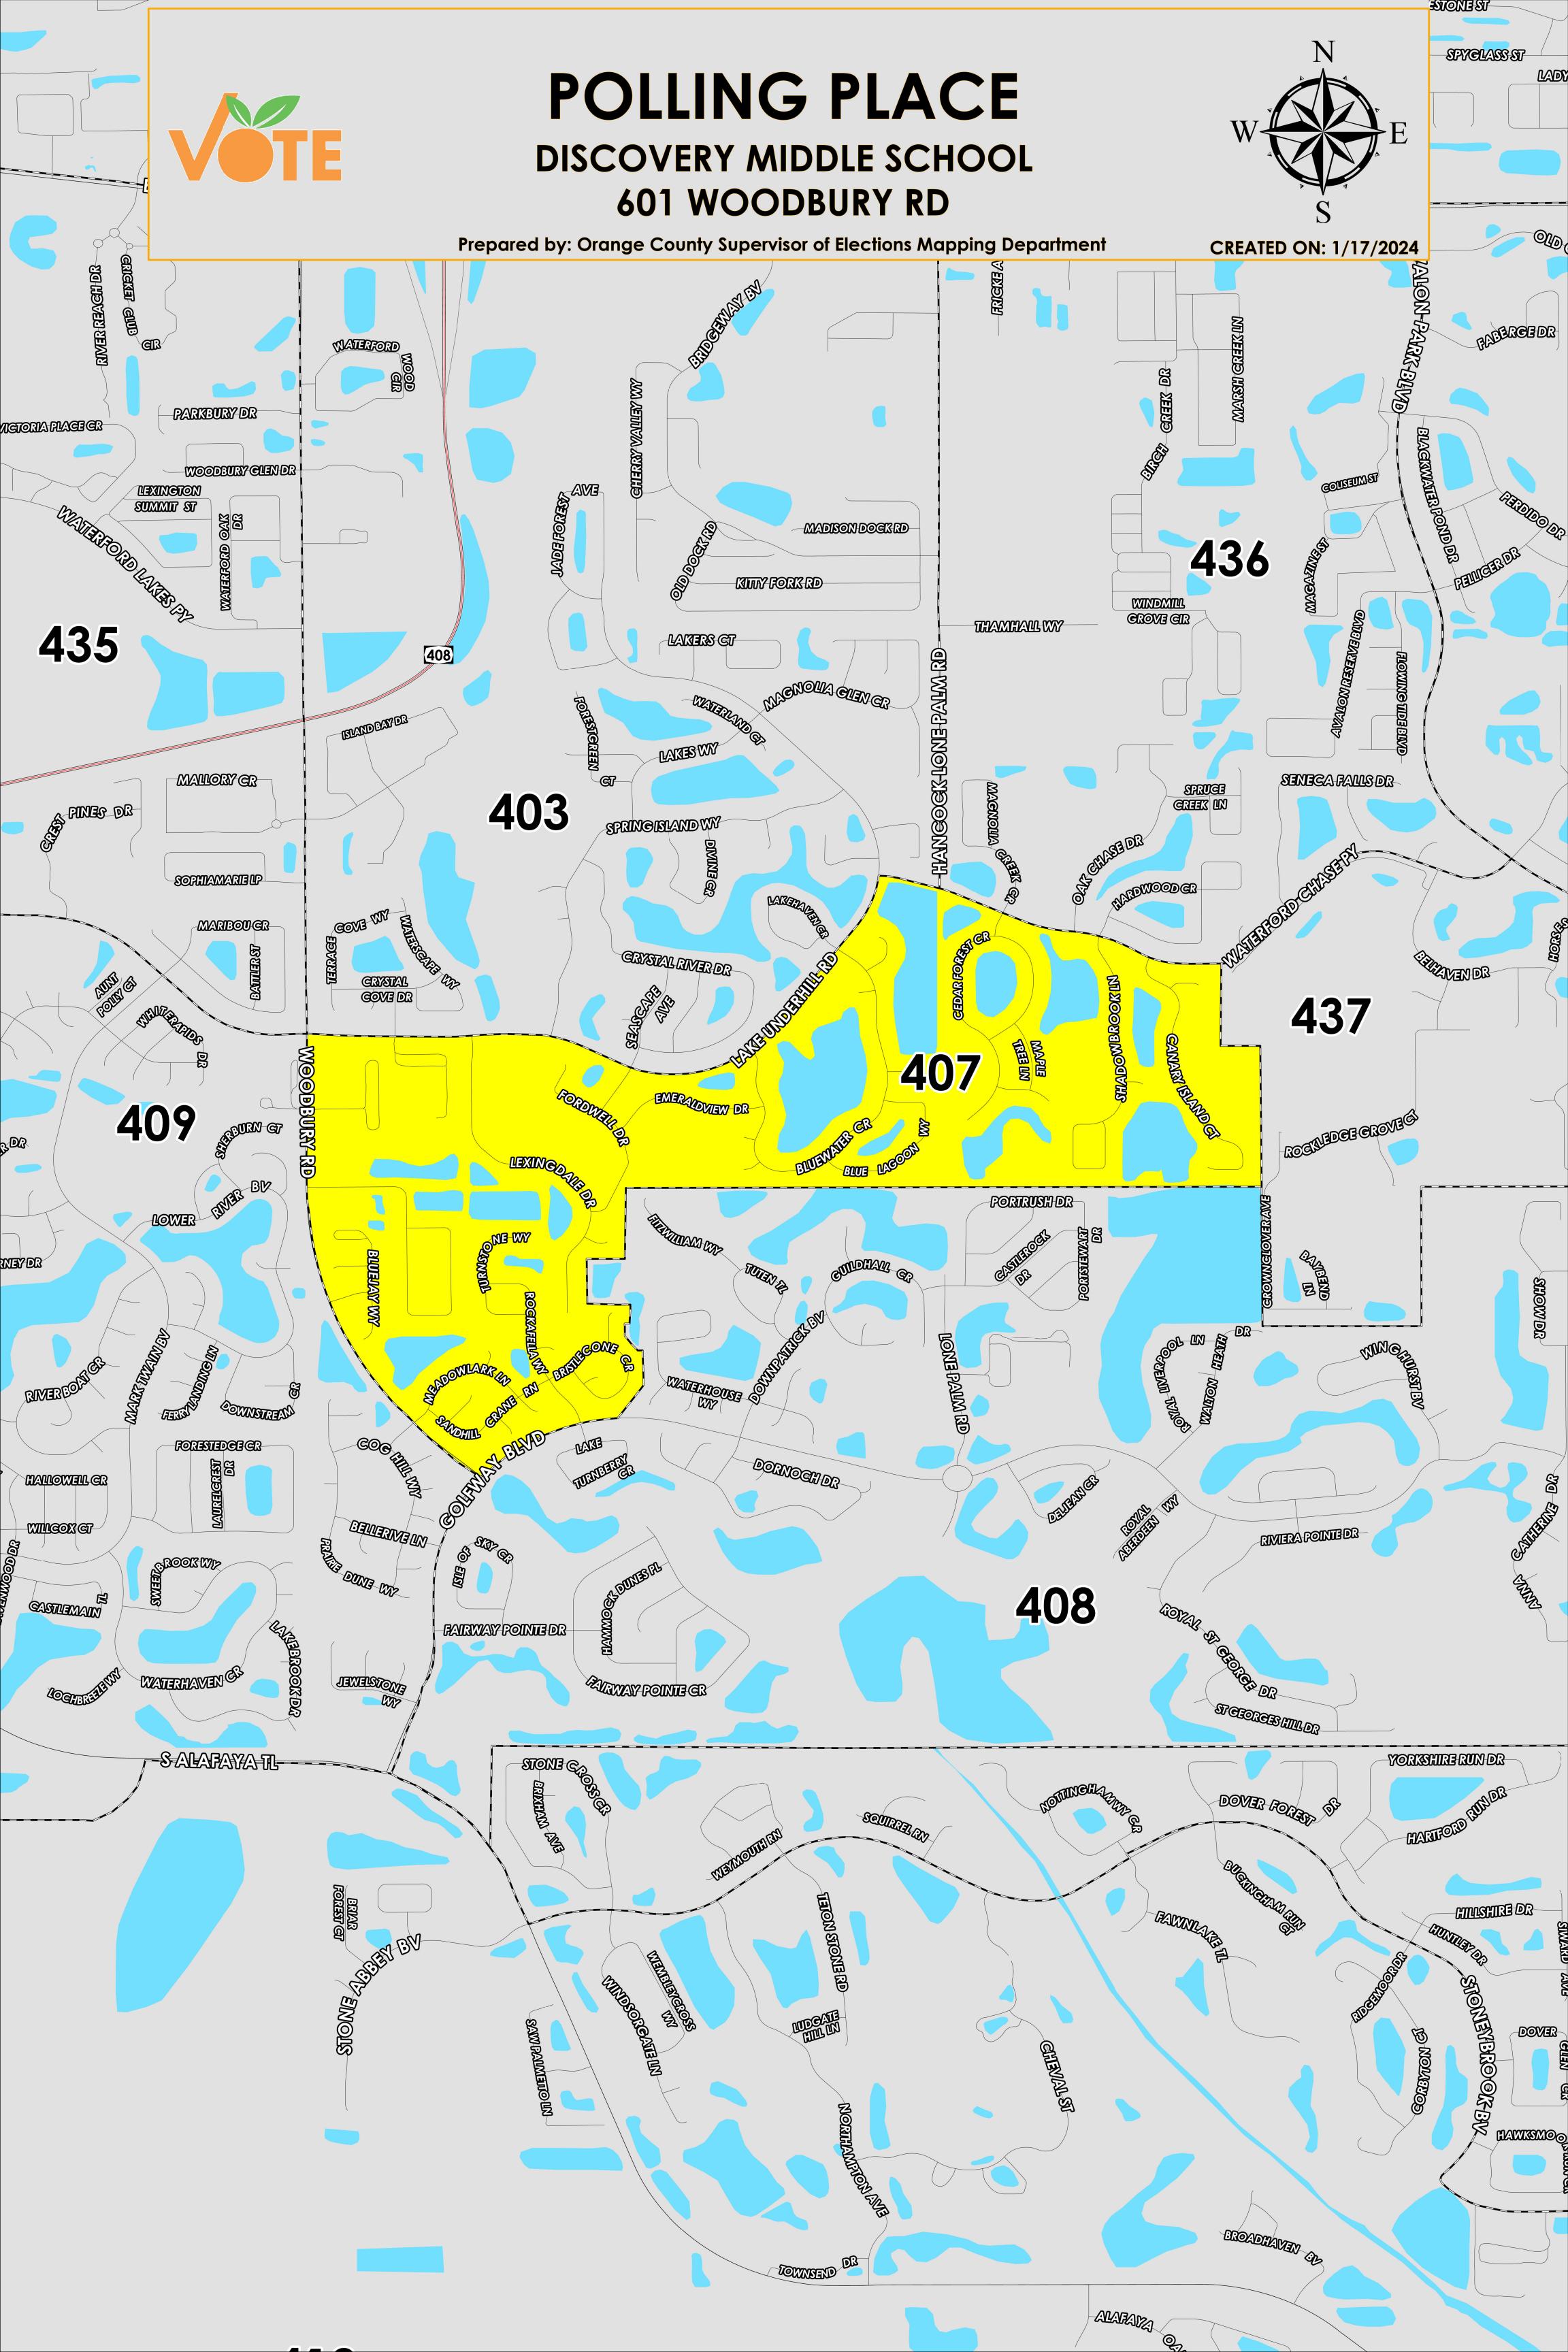

The Polling Place for Precinct 407 is Discovery Middle School at 601 Woodbury Road.

Precinct 407 (2024) northern boundary follows along Lake Underhill Road and continues onto Waterford Chase Parkway. The western boundary follows along Woodbury road. The southern boundary follows along Golfway Boulevard and continues up between Sandhill Crane Run and Waterhouse Way then extends following between Blue Lagoon Way and Portrush Drive. The eastern boundary follows along Crownclover Avenue.

Precinct 407S is with district assignments of U.S. Congress 10, State Senate 17, State House 35, County Commission 4, and School Board 1.

For more detailed views of other county and municipal precincts, <u>visit the District and Precinct Maps</u> <u>page</u>. For more information about precinct boundaries, contact the <u>Orange County Supervisor of</u> <u>Elections office</u>