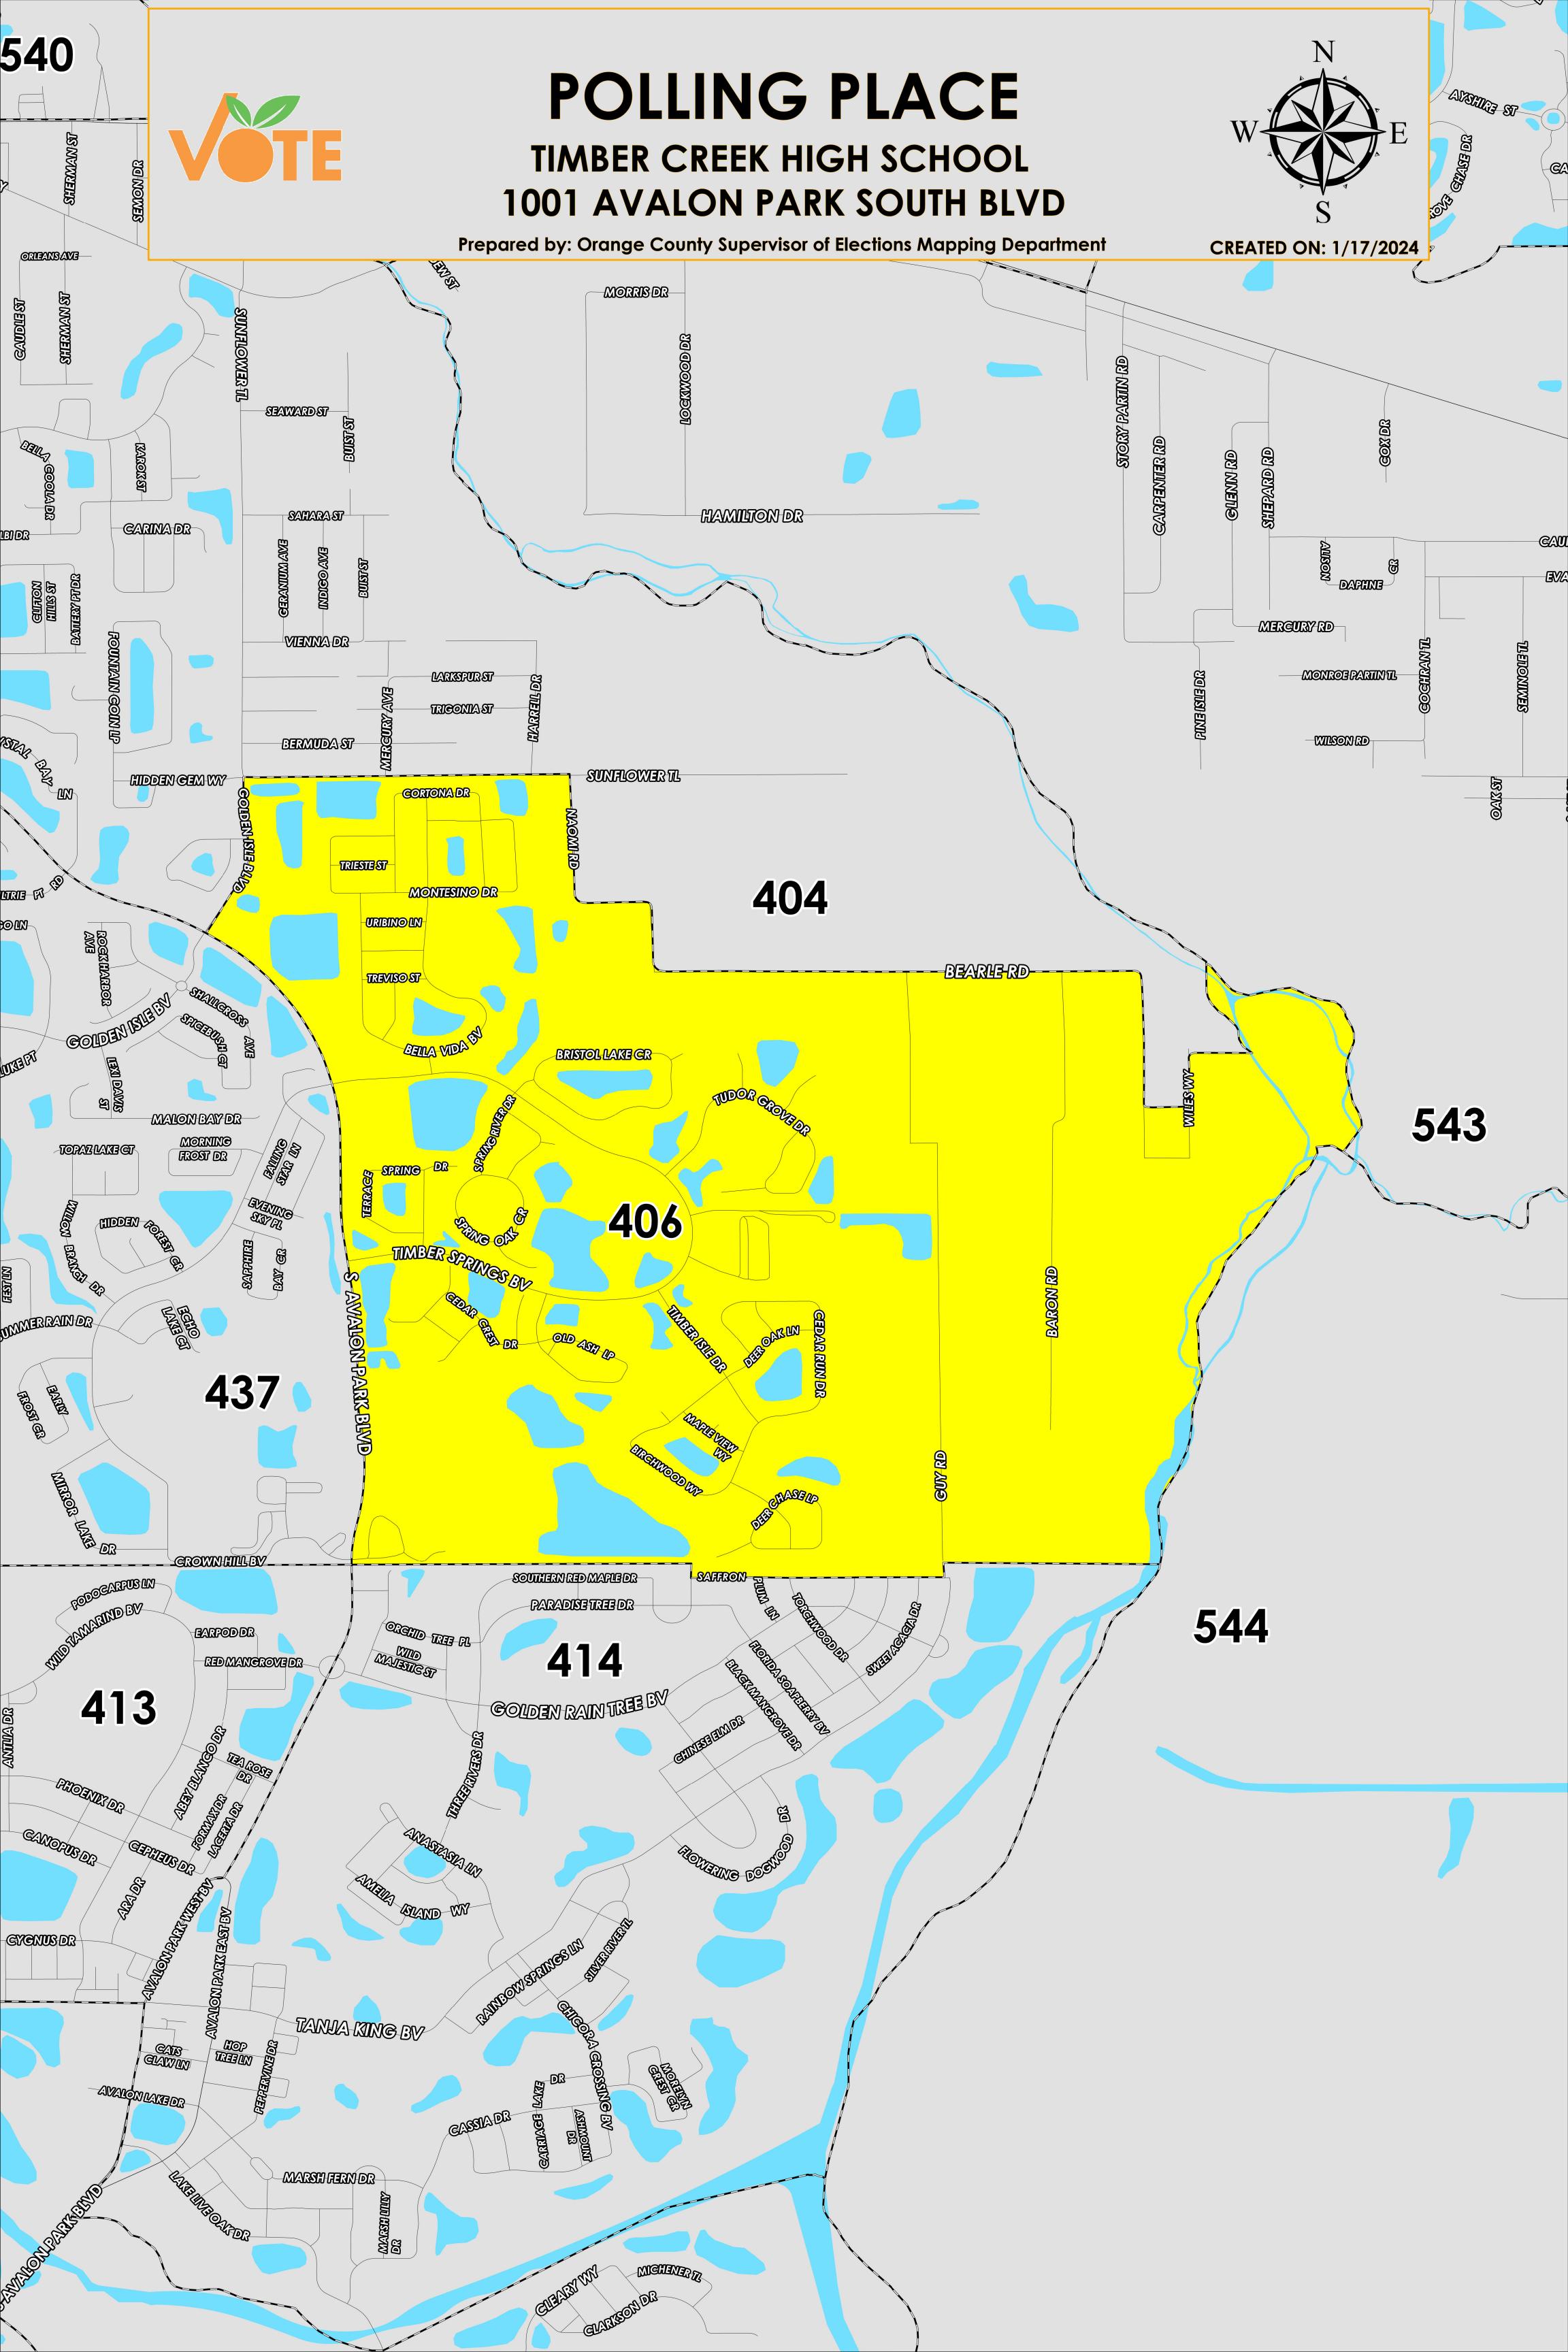

The Polling Place for Precinct 406 is Timber Creek High School at 1001 Avalon Park South Boulevard.

Precinct 406 (2024) northern boundary follows along Sunflower Trail and continues onto Bearle Road and a section of Econlockhatchee River. The western boundary follows along from Golden Isle Drive to South Avalon Park Boulevard. The southern boundary follows parallel north of Southern Red Maple Drive and Saffron Plum Lane and extends just east of the Econlockhatchee River. The eastern boundary follows along up the Econlockhatchee River and stops just north of Wiles Way.

Precinct 406S is with district assignments of U.S. Congress 10, State Senate 17, State House 35, County Commission 4, and School Board 1.

For more detailed views of other county and municipal precincts, <u>visit the District and Precinct Maps</u> <u>page</u>. For more information about precinct boundaries, contact the <u>Orange County Supervisor of Elections office</u>

This map was produced by the Orange County Supervisor of Elections Mapping Department. Additional voter information can be found on our website.