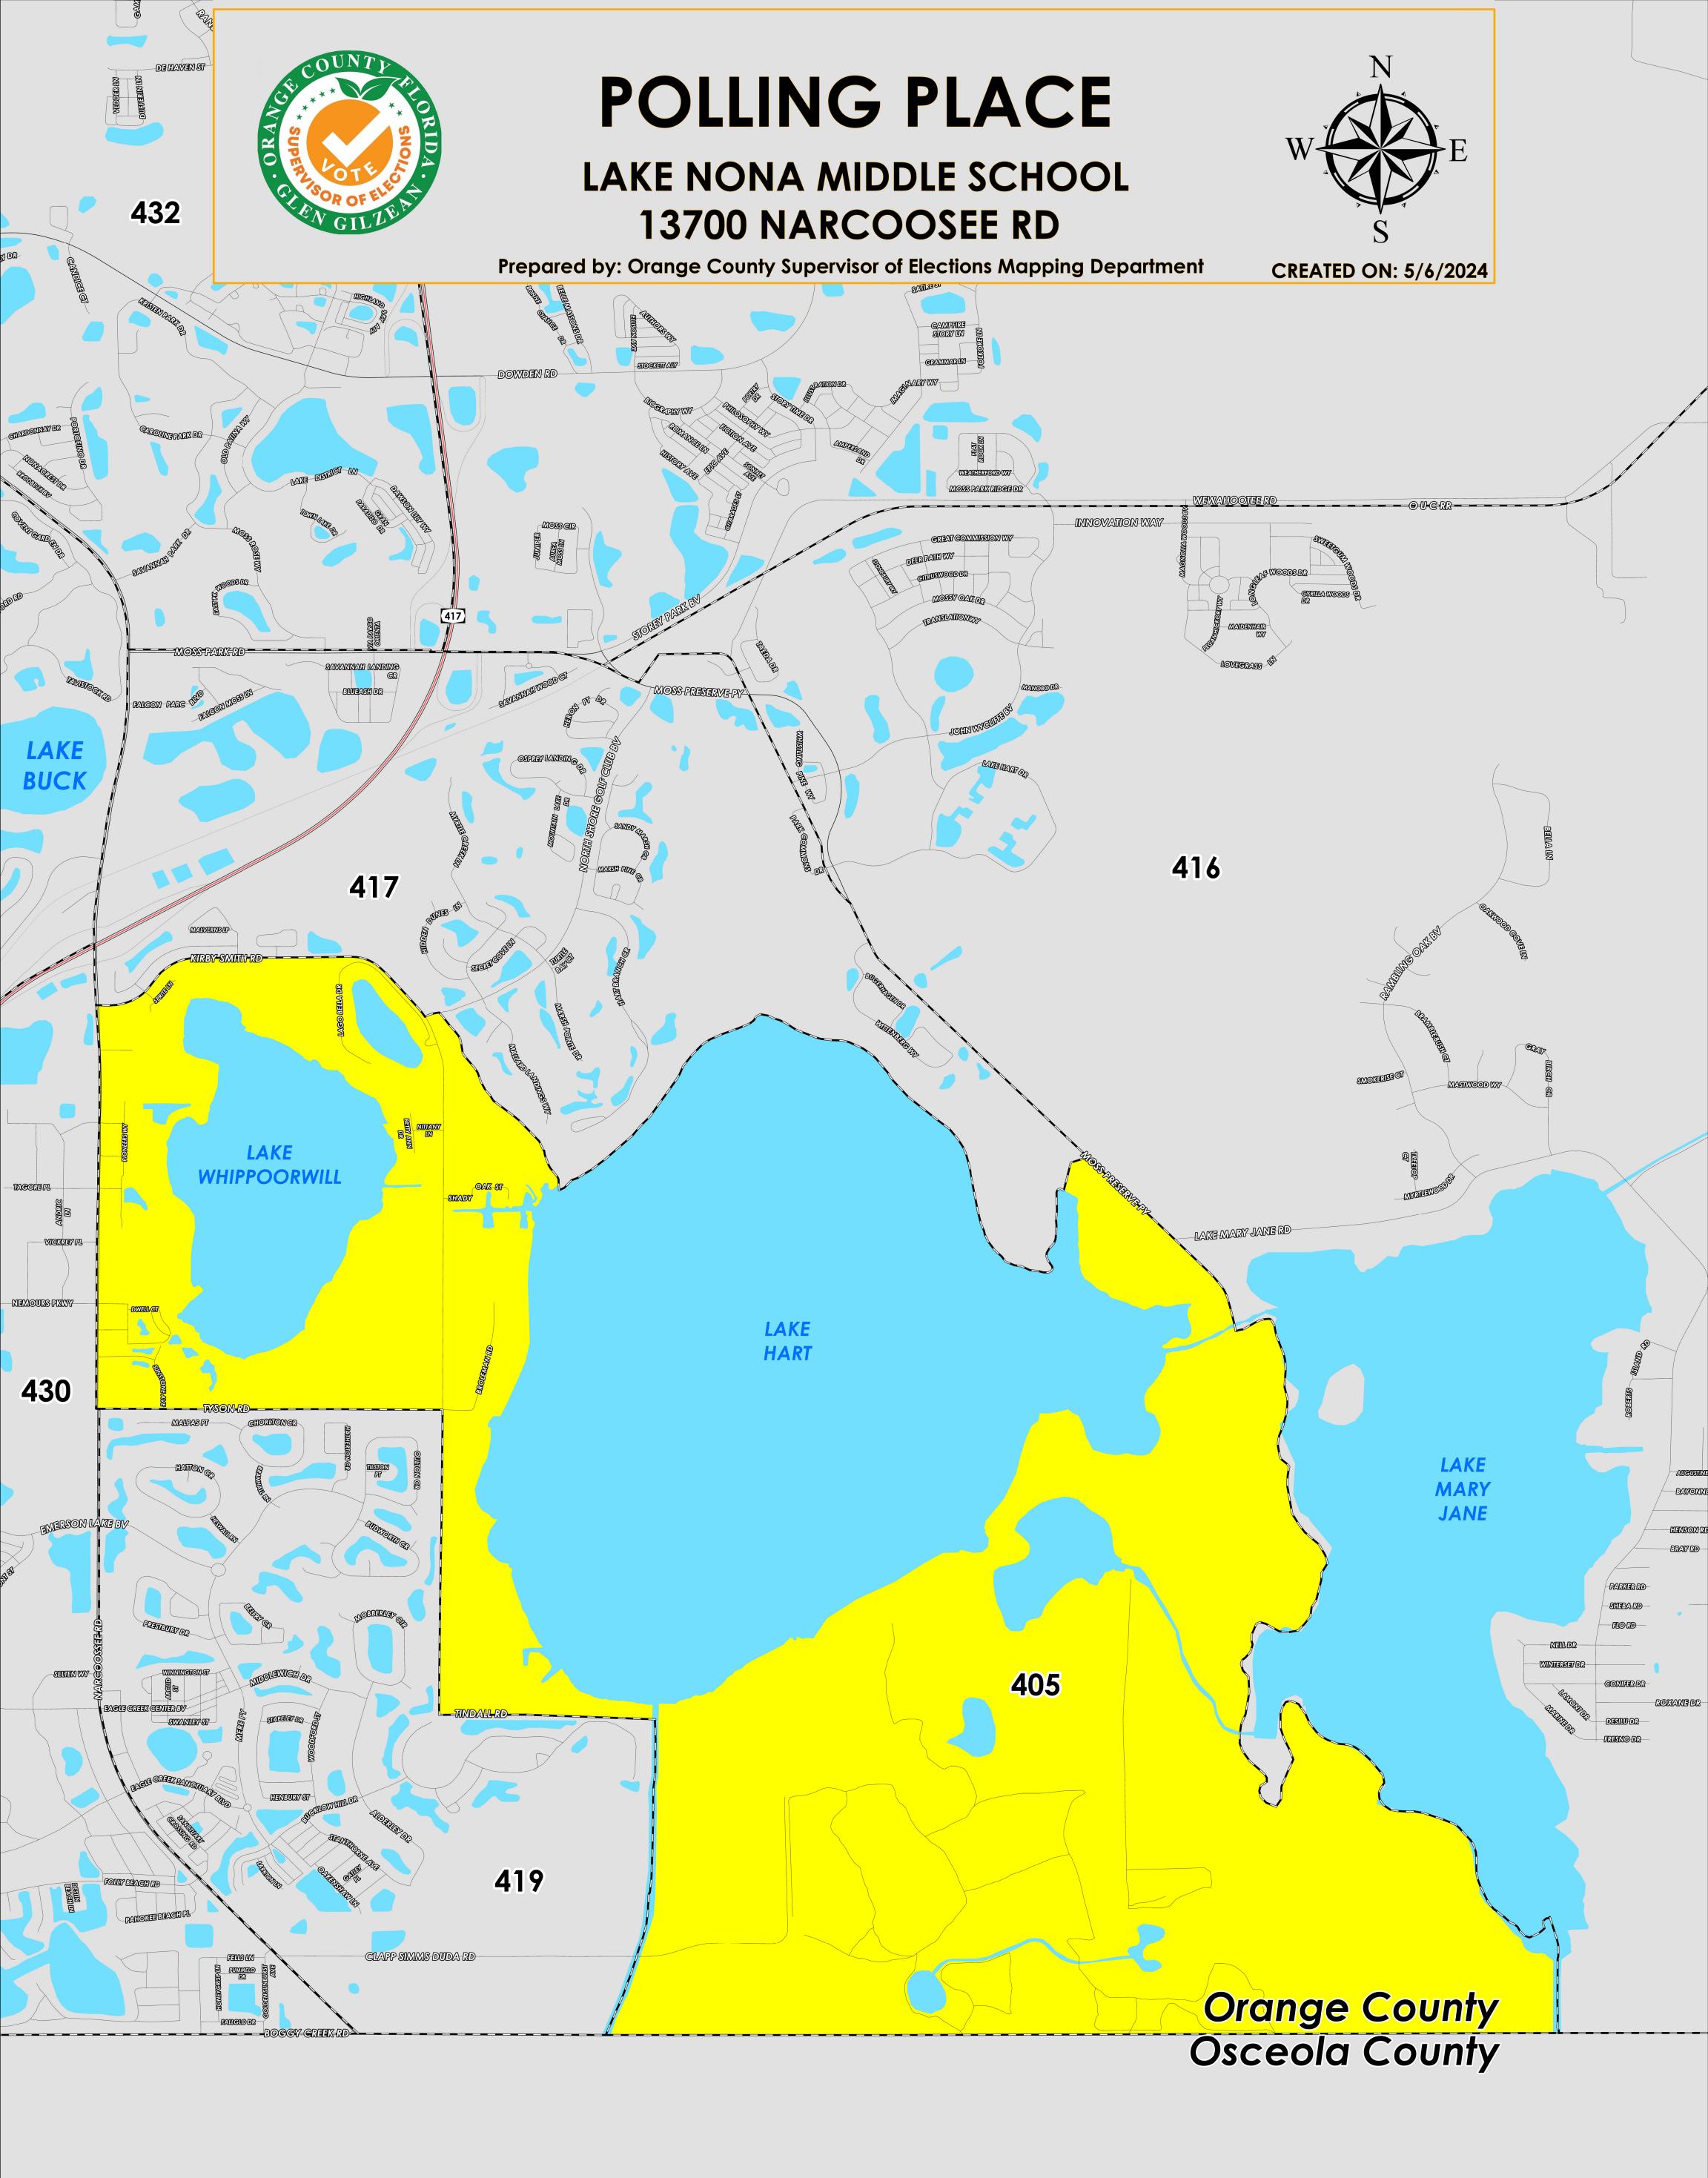

The Polling Place for Precinct 405 is Lake Nona Middle School at 13700 Narcoosee Rd.

Precinct 405 (2024) eastern boundary follows along Moss Preserve Parkway and just west of Lake Mary Jane. The northern border is Kirby Smith Rd and the north side of Lake Heart. The western boundary follows along Narcoossee Rd, Tyson Rd, Kirby Smith Rd and Tindall Rd. The southern boundary follows along the Osceola/Orange County border.

Precinct 405 contains sub precincts of:

405S is with district assignments of U.S. Congress 9, State Senate 17, State House 35, County Commission 4, and School Board 2.

For more detailed views of other county and municipal precincts, <u>visit the District and Precinct Maps</u> <u>page</u>. For more information about precinct boundaries, contact the <u>Orange County Supervisor of</u> <u>Elections office</u>

This map was produced by the Orange County Supervisor of Elections Mapping Department. Additional voter information can be found <u>on our website</u>.