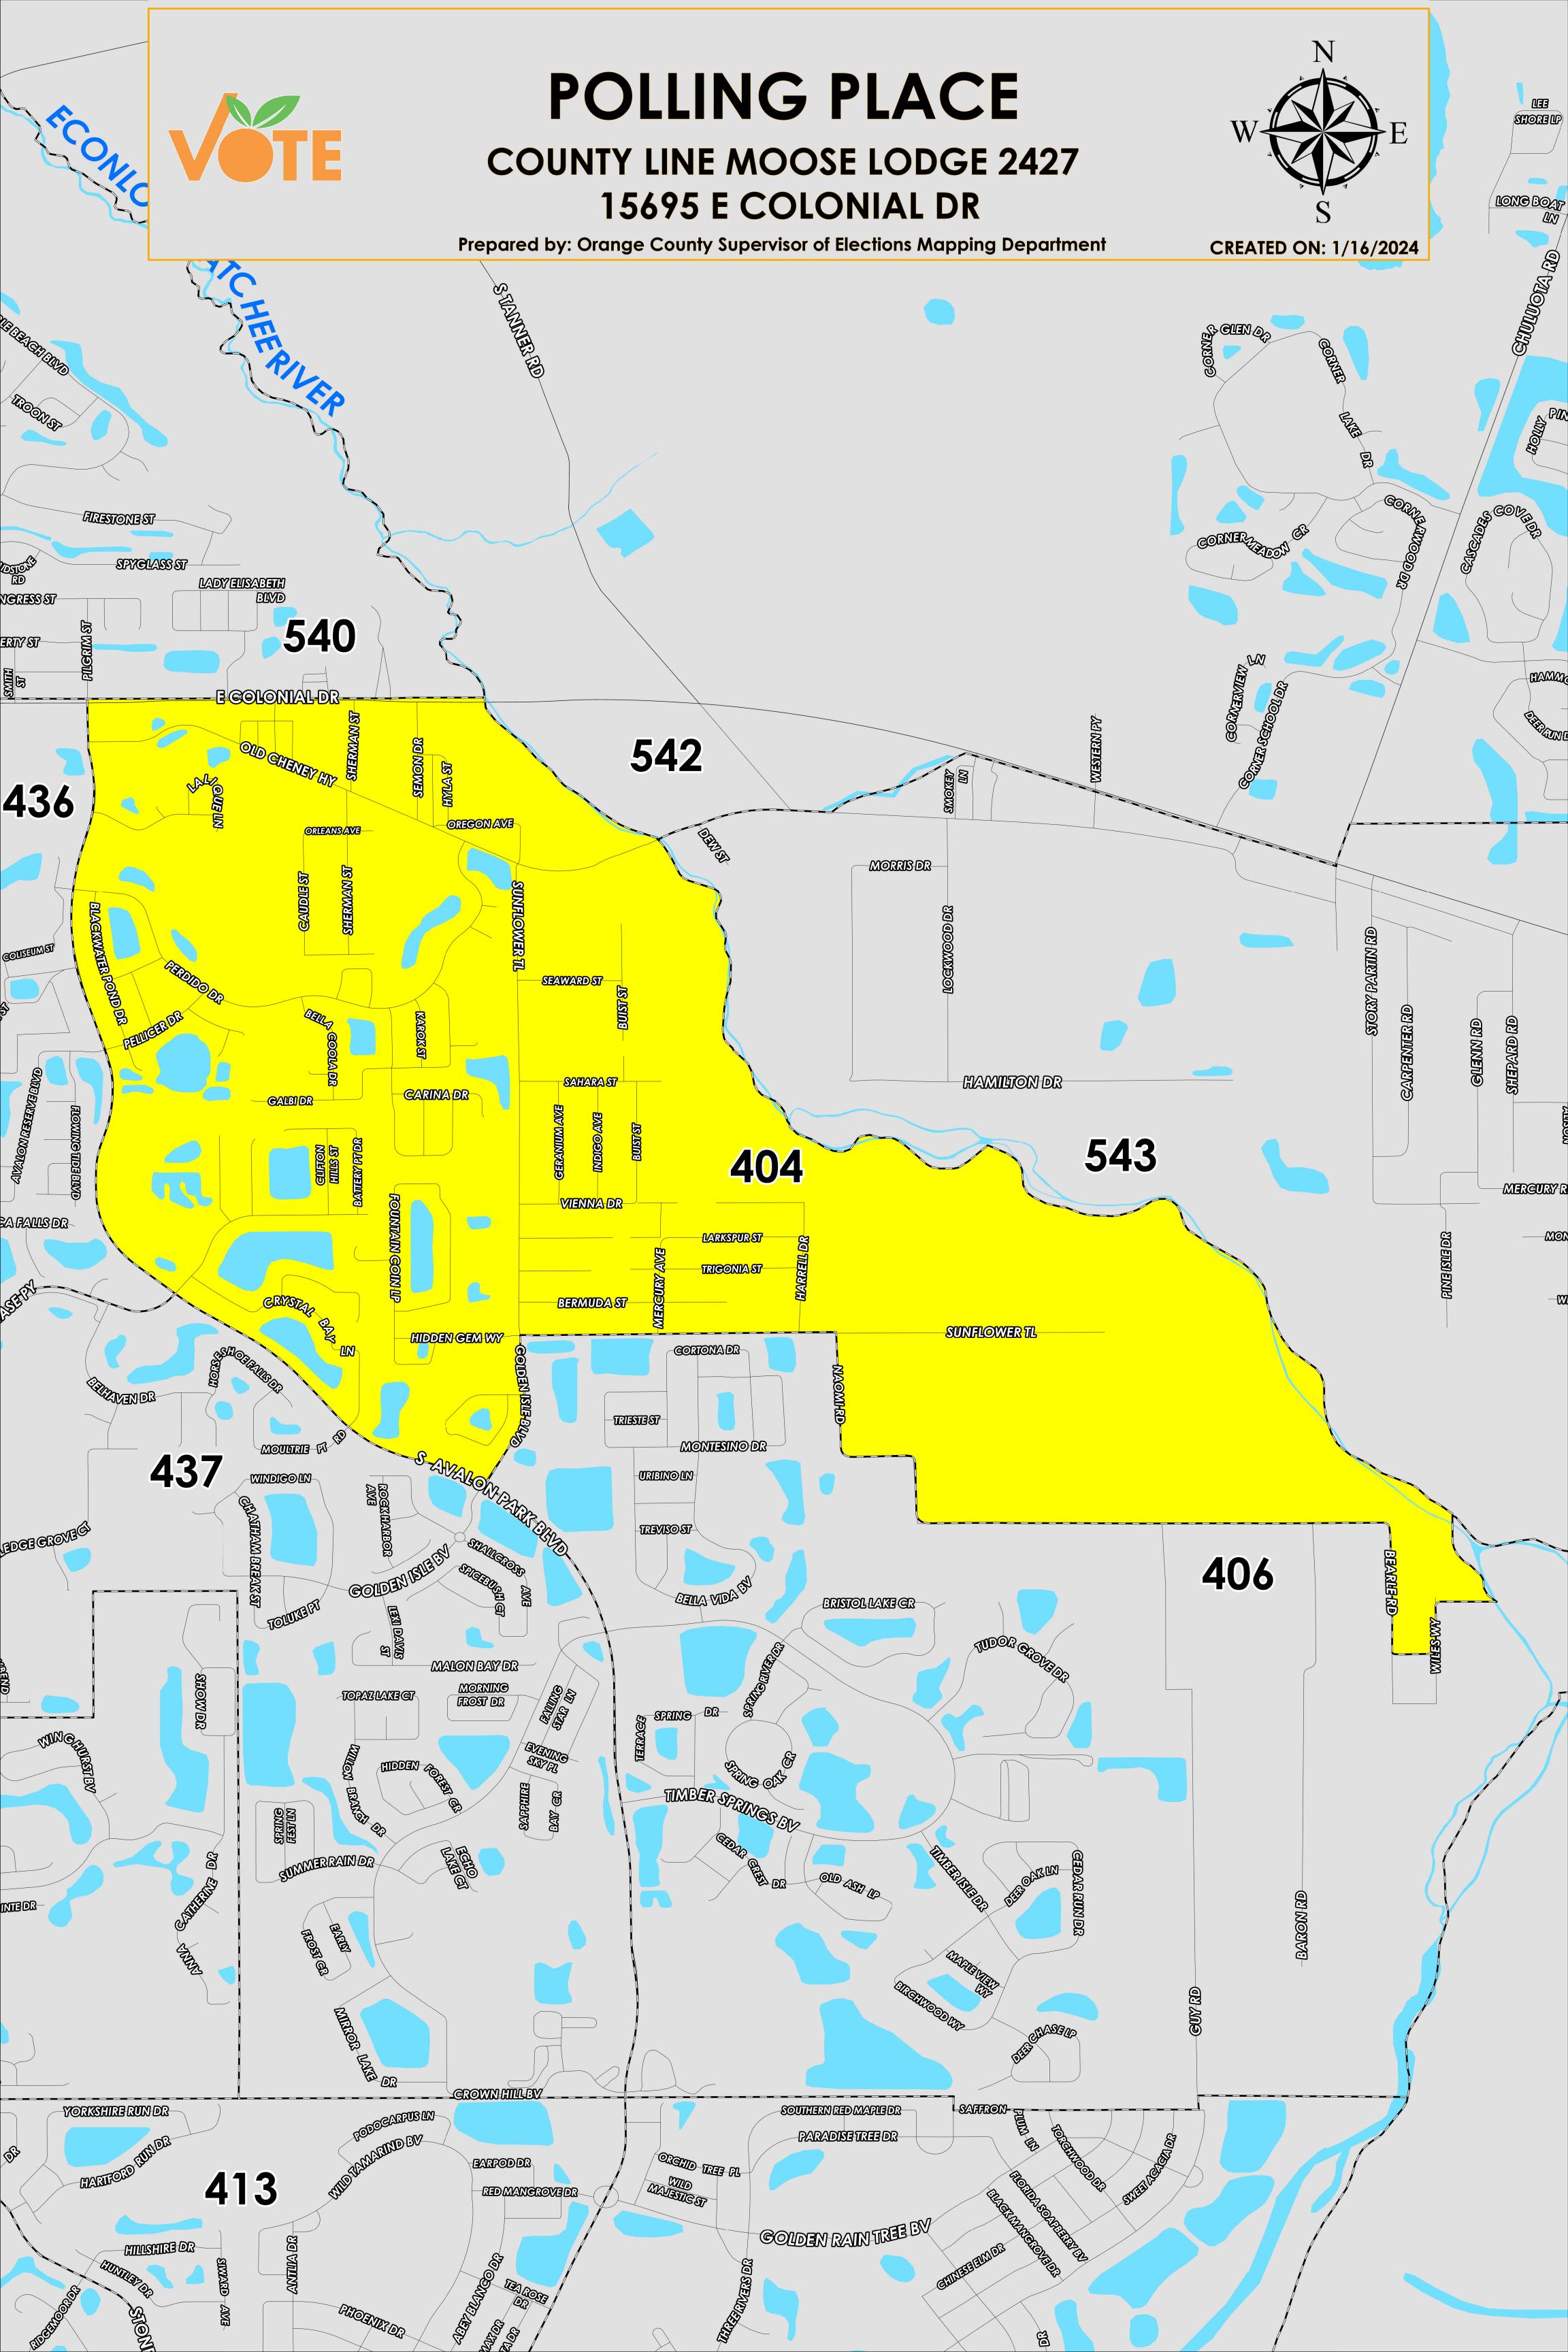

The Polling Place for Precinct 404 is County Line Moose Lodge 2427 at 15695 E Colonial Drive.

Precinct 404 (2024) northern boundary follows along a section of East Colonial Drive. The western boundary follows along North Avalon Park Boulevard; the southern boundary follows along a road combination starting from Golden Isle Boulevard to Sunflower Trail, Naomi Road, Bearle Road and extends down to Wiles Way. The eastern boundary follows along the Econlockhatchee River.

404S is with district assignments of U.S. Congress 10, State Senate 17, State House 35, County Commission 4, and School Board 1.

For more detailed views of other county and municipal precincts, <u>visit the District and Precinct Maps</u> <u>page</u>. For more information about precinct boundaries, contact the <u>Orange County Supervisor of Elections office</u>