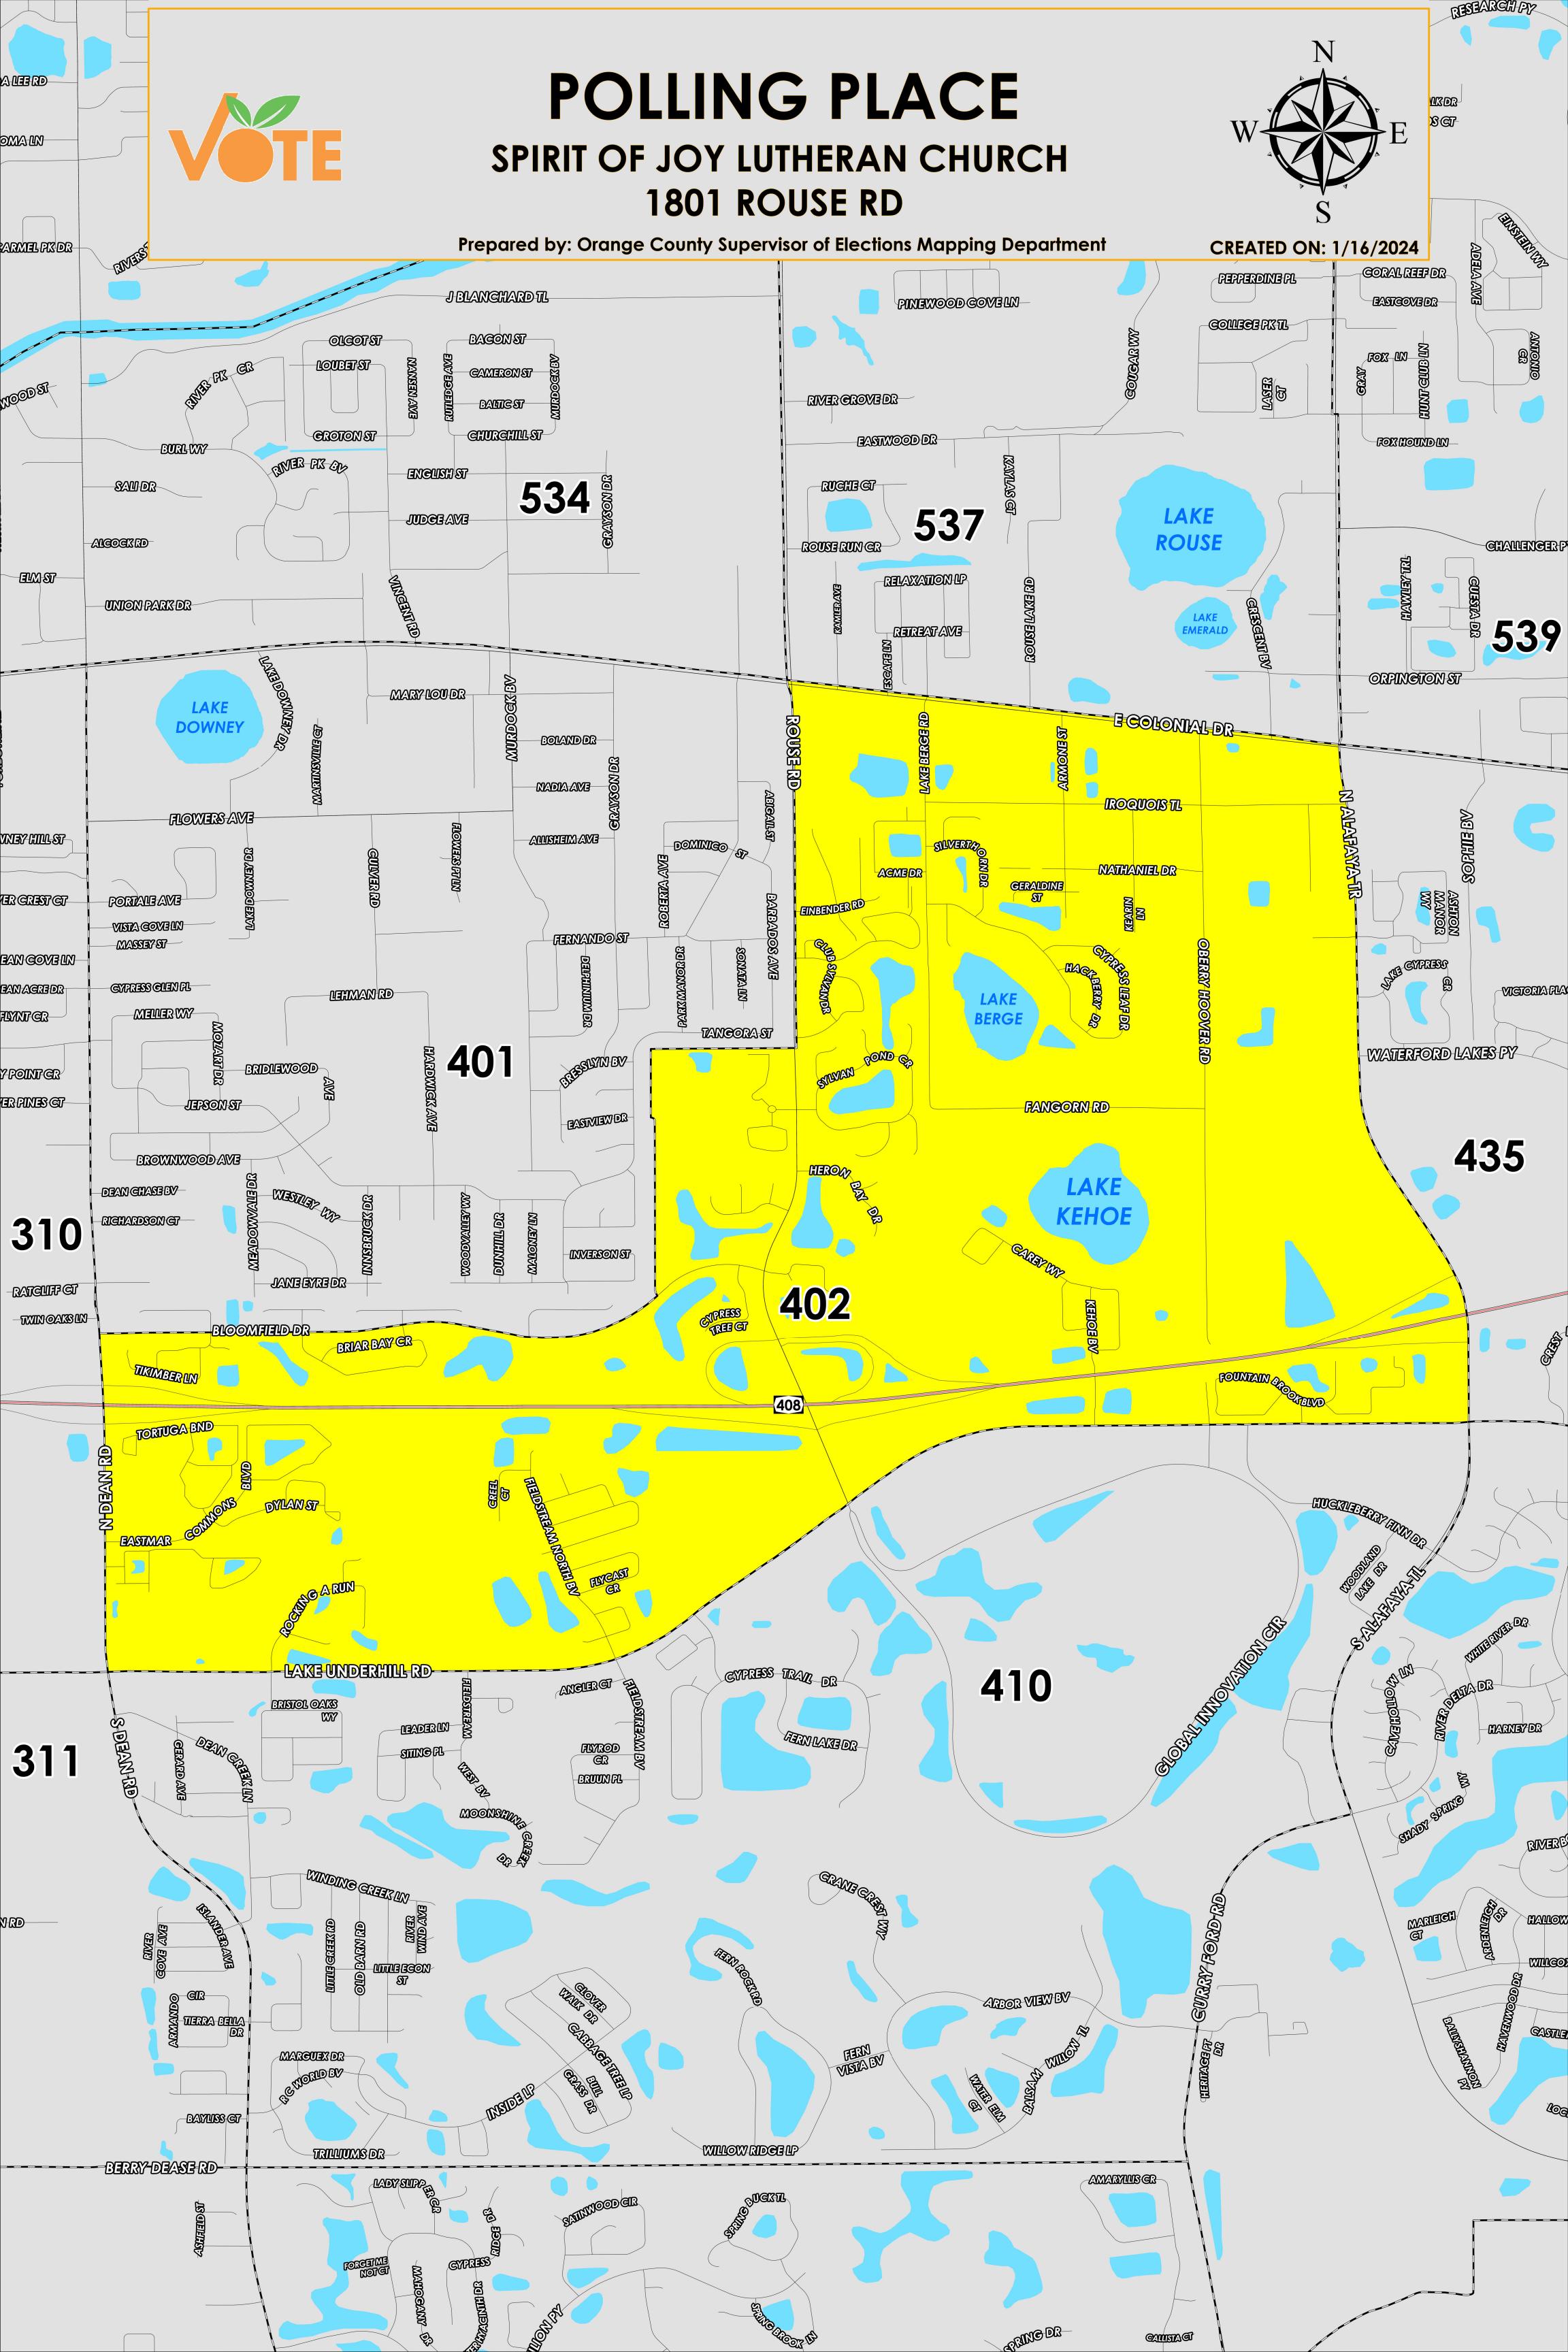

The Polling Place for Precinct 402 is Spirit of Joy Lutheran Church at 1801 Rouse Road.

Precinct 402 (2024) northern boundary follows along Bloomfield Drive and continues up to East Colonial Drive. The western boundary follows along Rouse Road then continues parallel east of Murdock Boulevard and extends to South Dean Road. The southern boundary follows along Lake Underhill Road, and the eastern boundary follows along North Alafaya Trail.

Precinct 402 has sub precincts of:

402A is with district assignments of U.S. Congress 10, State Senate 17, State House 43, County Commission 4, and School Board 1.

402B is with district assignments of U.S. Congress 10, State Senate 17, State House 35, County Commission 4, and School Board 1.