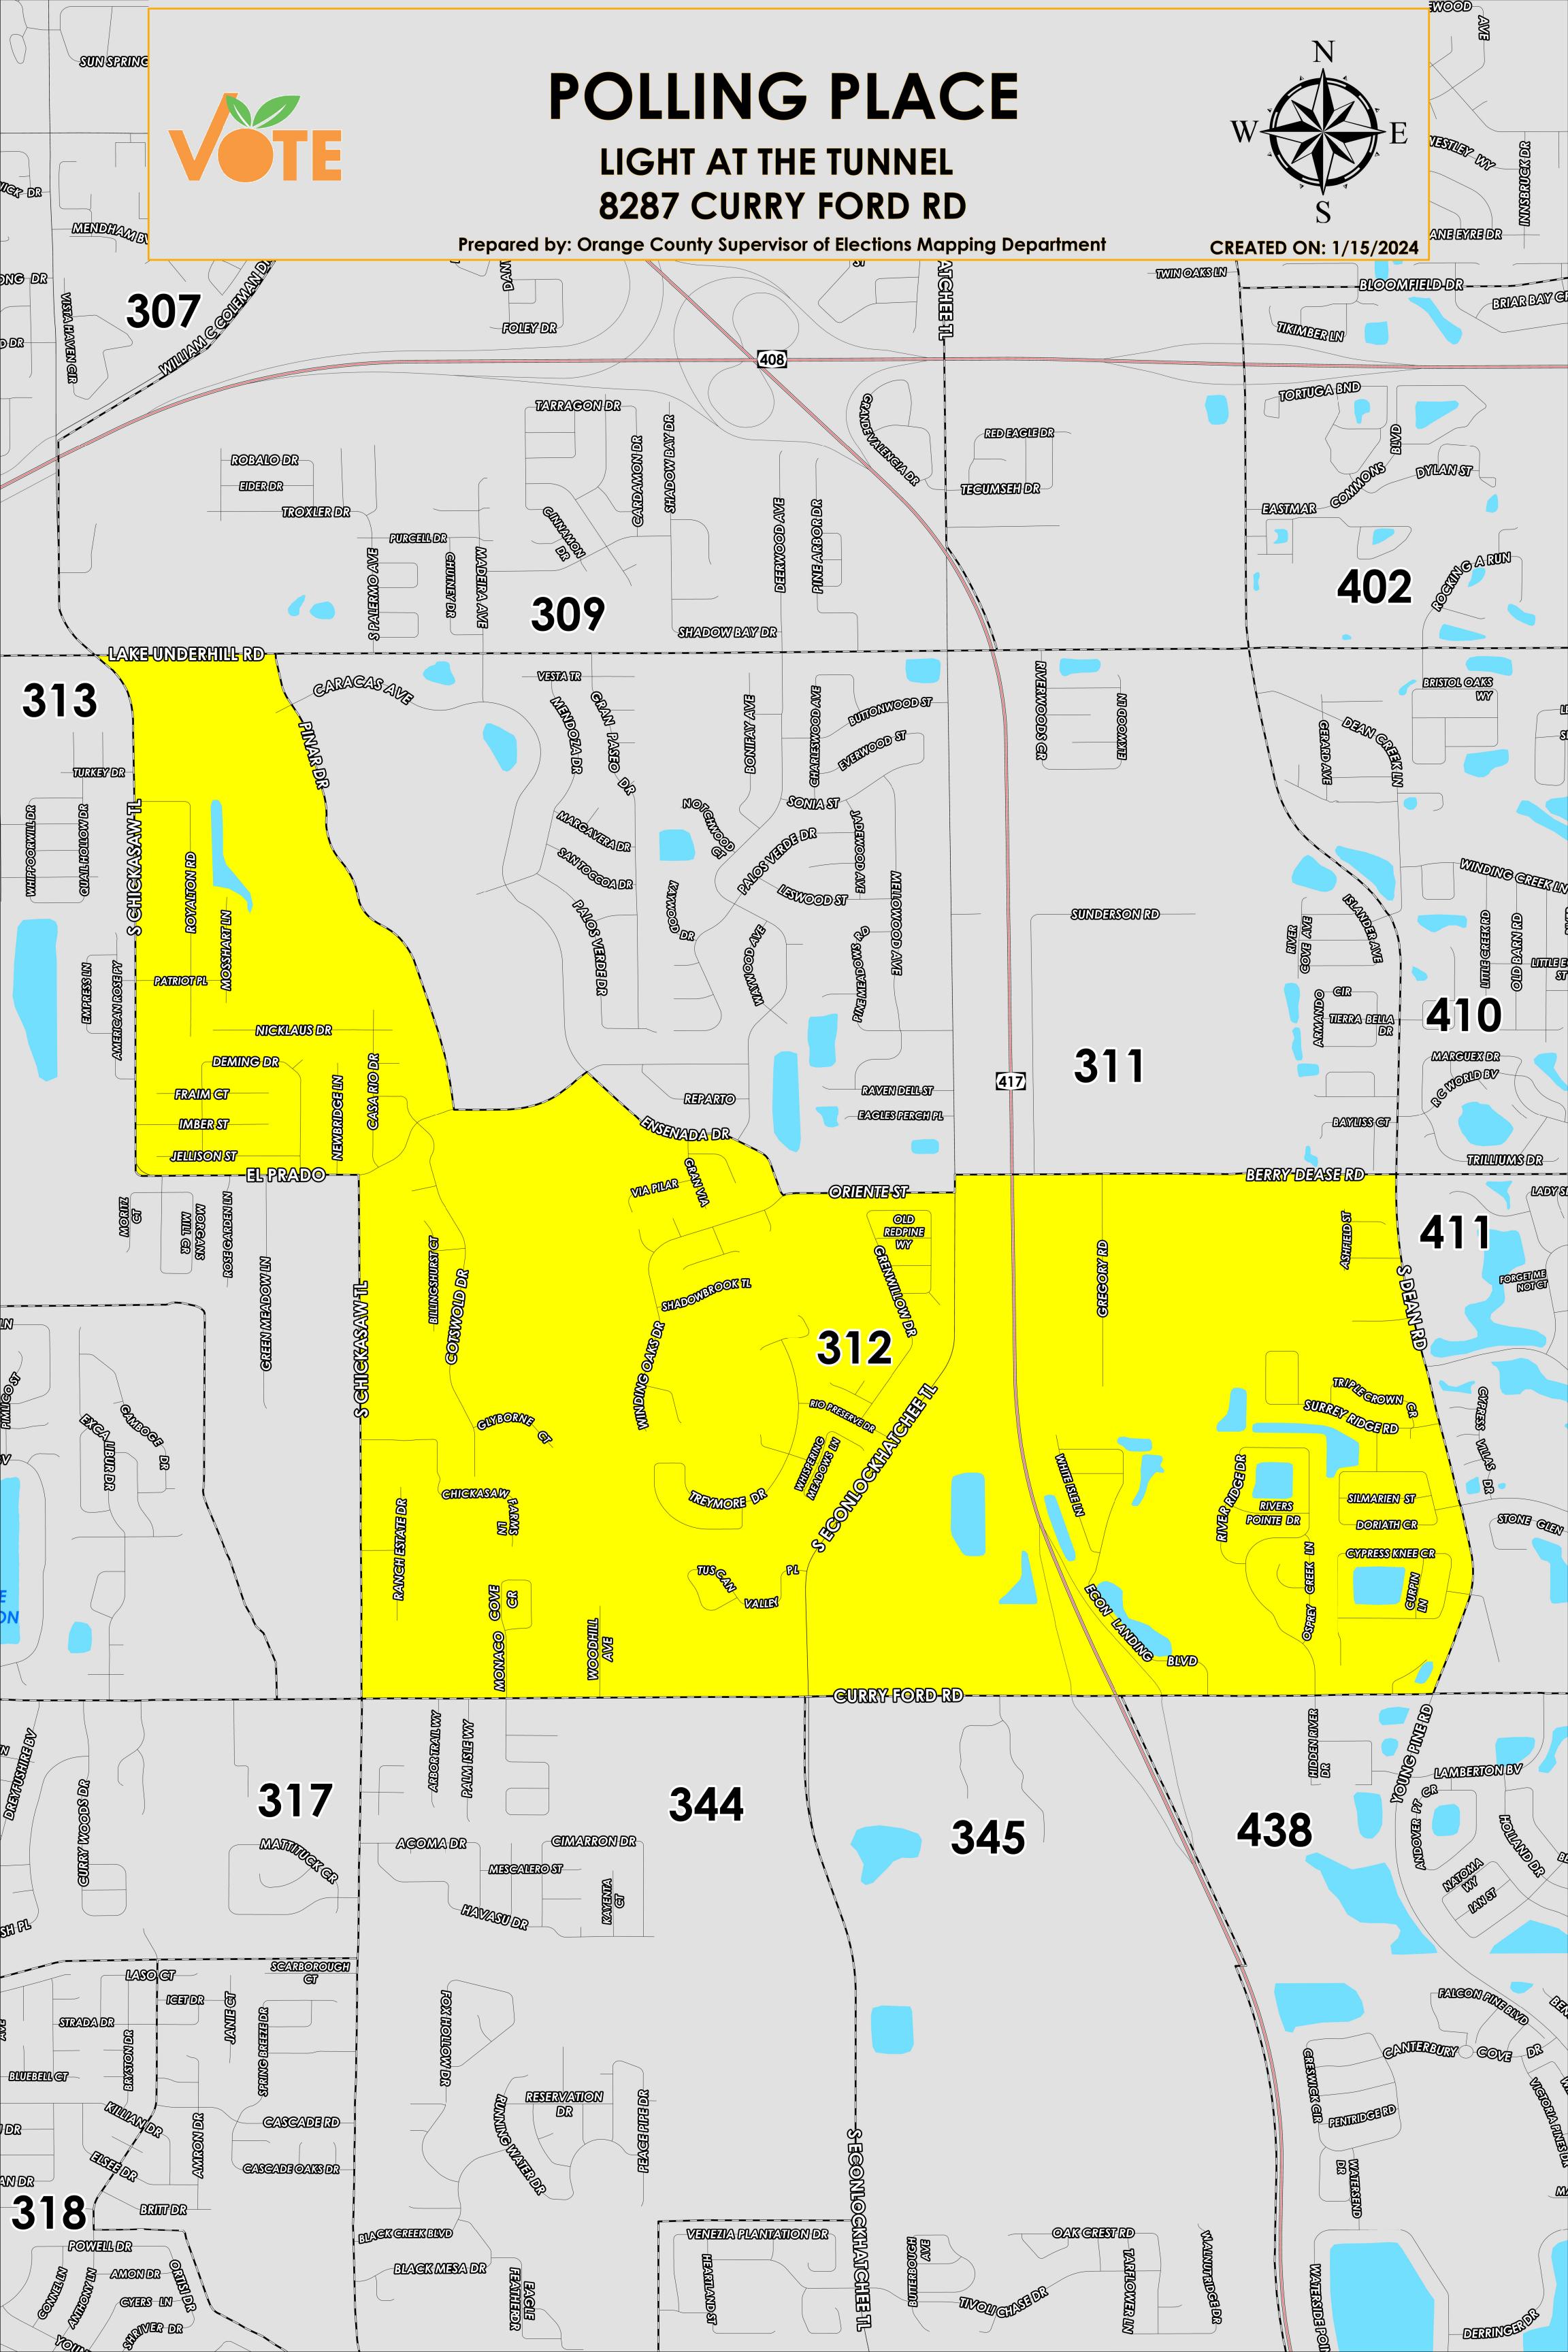

The Polling Place for Precinct 312 is Life at the Tunnel at 8287 Curry Ford Road.

Precinct 312 (2024) northern boundary follows a road combination of Berry Dease Road, Oriente Street, El Prado Avenue and extends to Lake Underhill Road. The western boundary follows along South Chickasaw Trail. The southern boundary follows a section of El Prado south of Jellision Street and extends to Curry Ford Road. The eastern boundary follows South Dean Road and extends to Pinar Drive.

Precinct 312 contains sub precincts of:

312A is with district assignments of U.S. Congress 10, State Senate 17, State House 43, County Commission 3, and School Board 2.

312B is with district assignments of U.S. Congress 10, State Senate 17, State House 35, County Commission 3, and School Board 2.