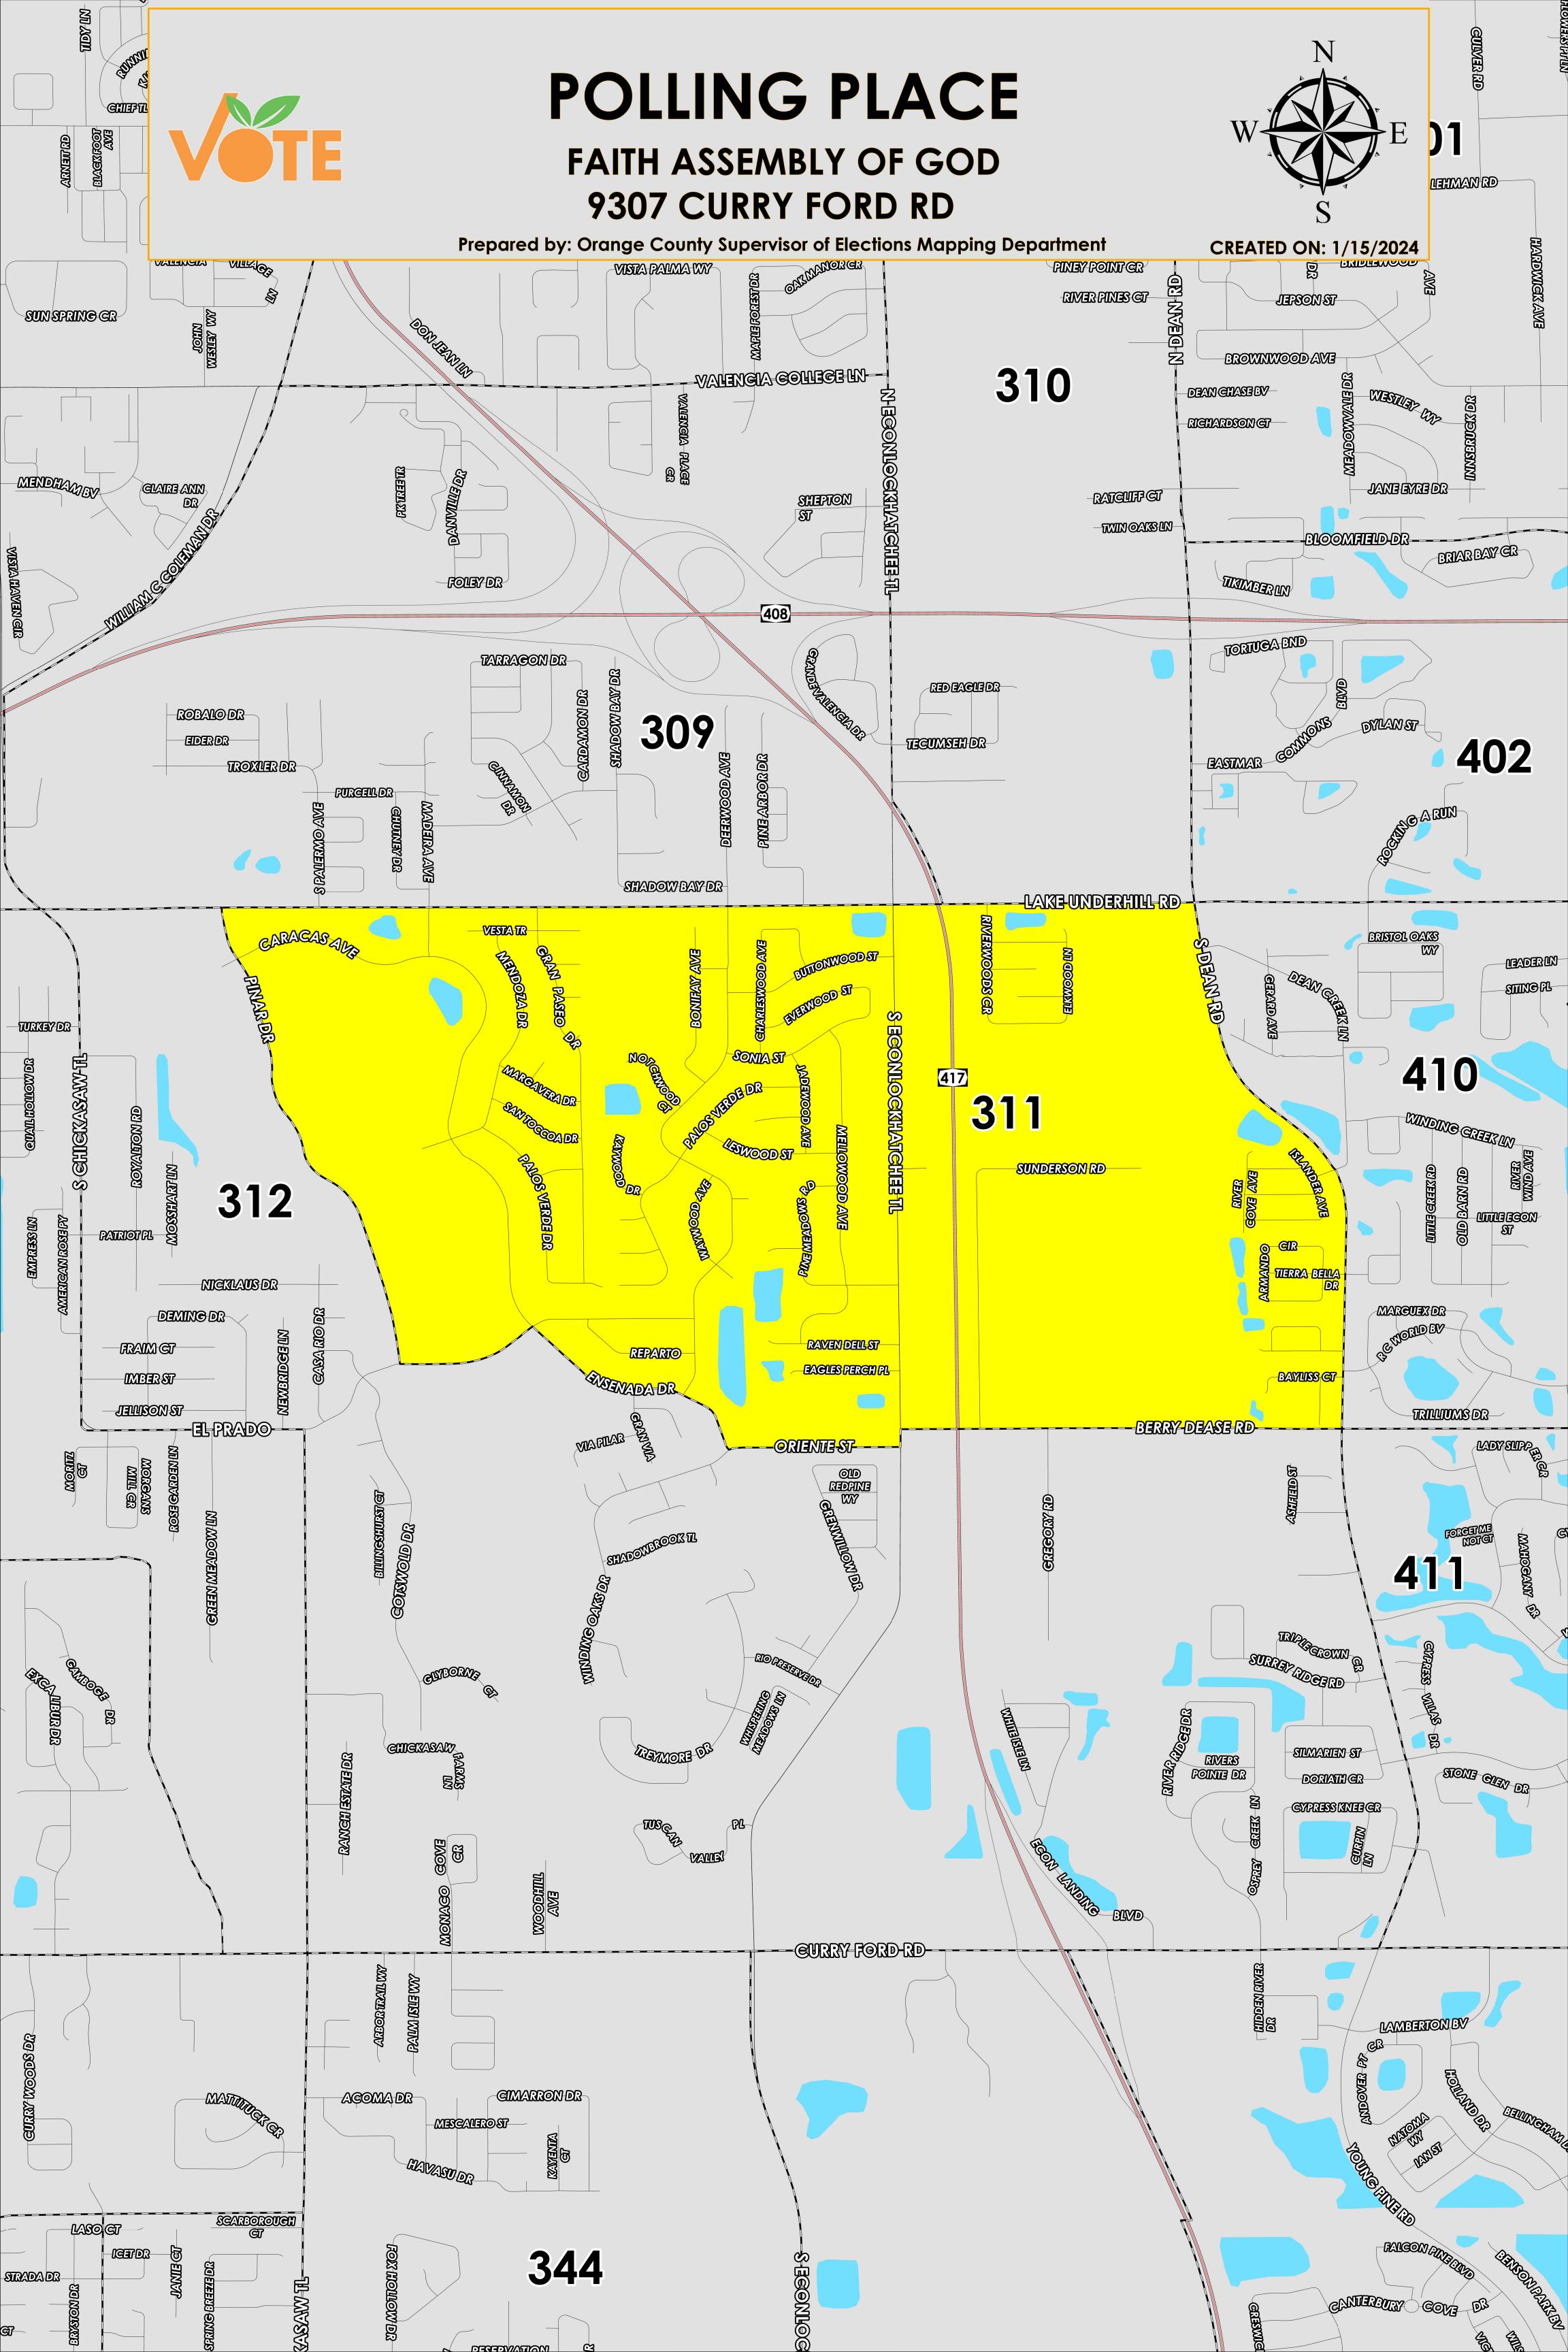

The Polling Place for Precinct 311 is Faith Assembly of God at 9307 Curry Ford Road.

Precinct 311 (2024) northern boundary follows Lake Underhill Road. The western boundary follows Pinar Drive and extends to Ensenada Drive. The southern boundary follows El Prado Avenue, Oriente Street and extends to Berry Dease Road. The eastern boundary follows Dean Road.

Precinct 311 contains sub precincts of:

311A is with district assignments of U.S. Congress 10, State Senate 17, State House 43, County Commission 3, and School Board 2.

311B is with district assignments of U.S. Congress 10, State Senate 17, State House 35, County Commission 3, and School Board 1.

311C is with district assignments of U.S. Congress 10, State Senate 17, State House 43, County Commission 3, and School Board 1.

For more detailed views of other county and municipal precincts, <u>visit the District and Precinct Maps</u> <u>page</u>. For more information about precinct boundaries, contact the <u>Orange County Supervisor of</u> <u>elections office</u>