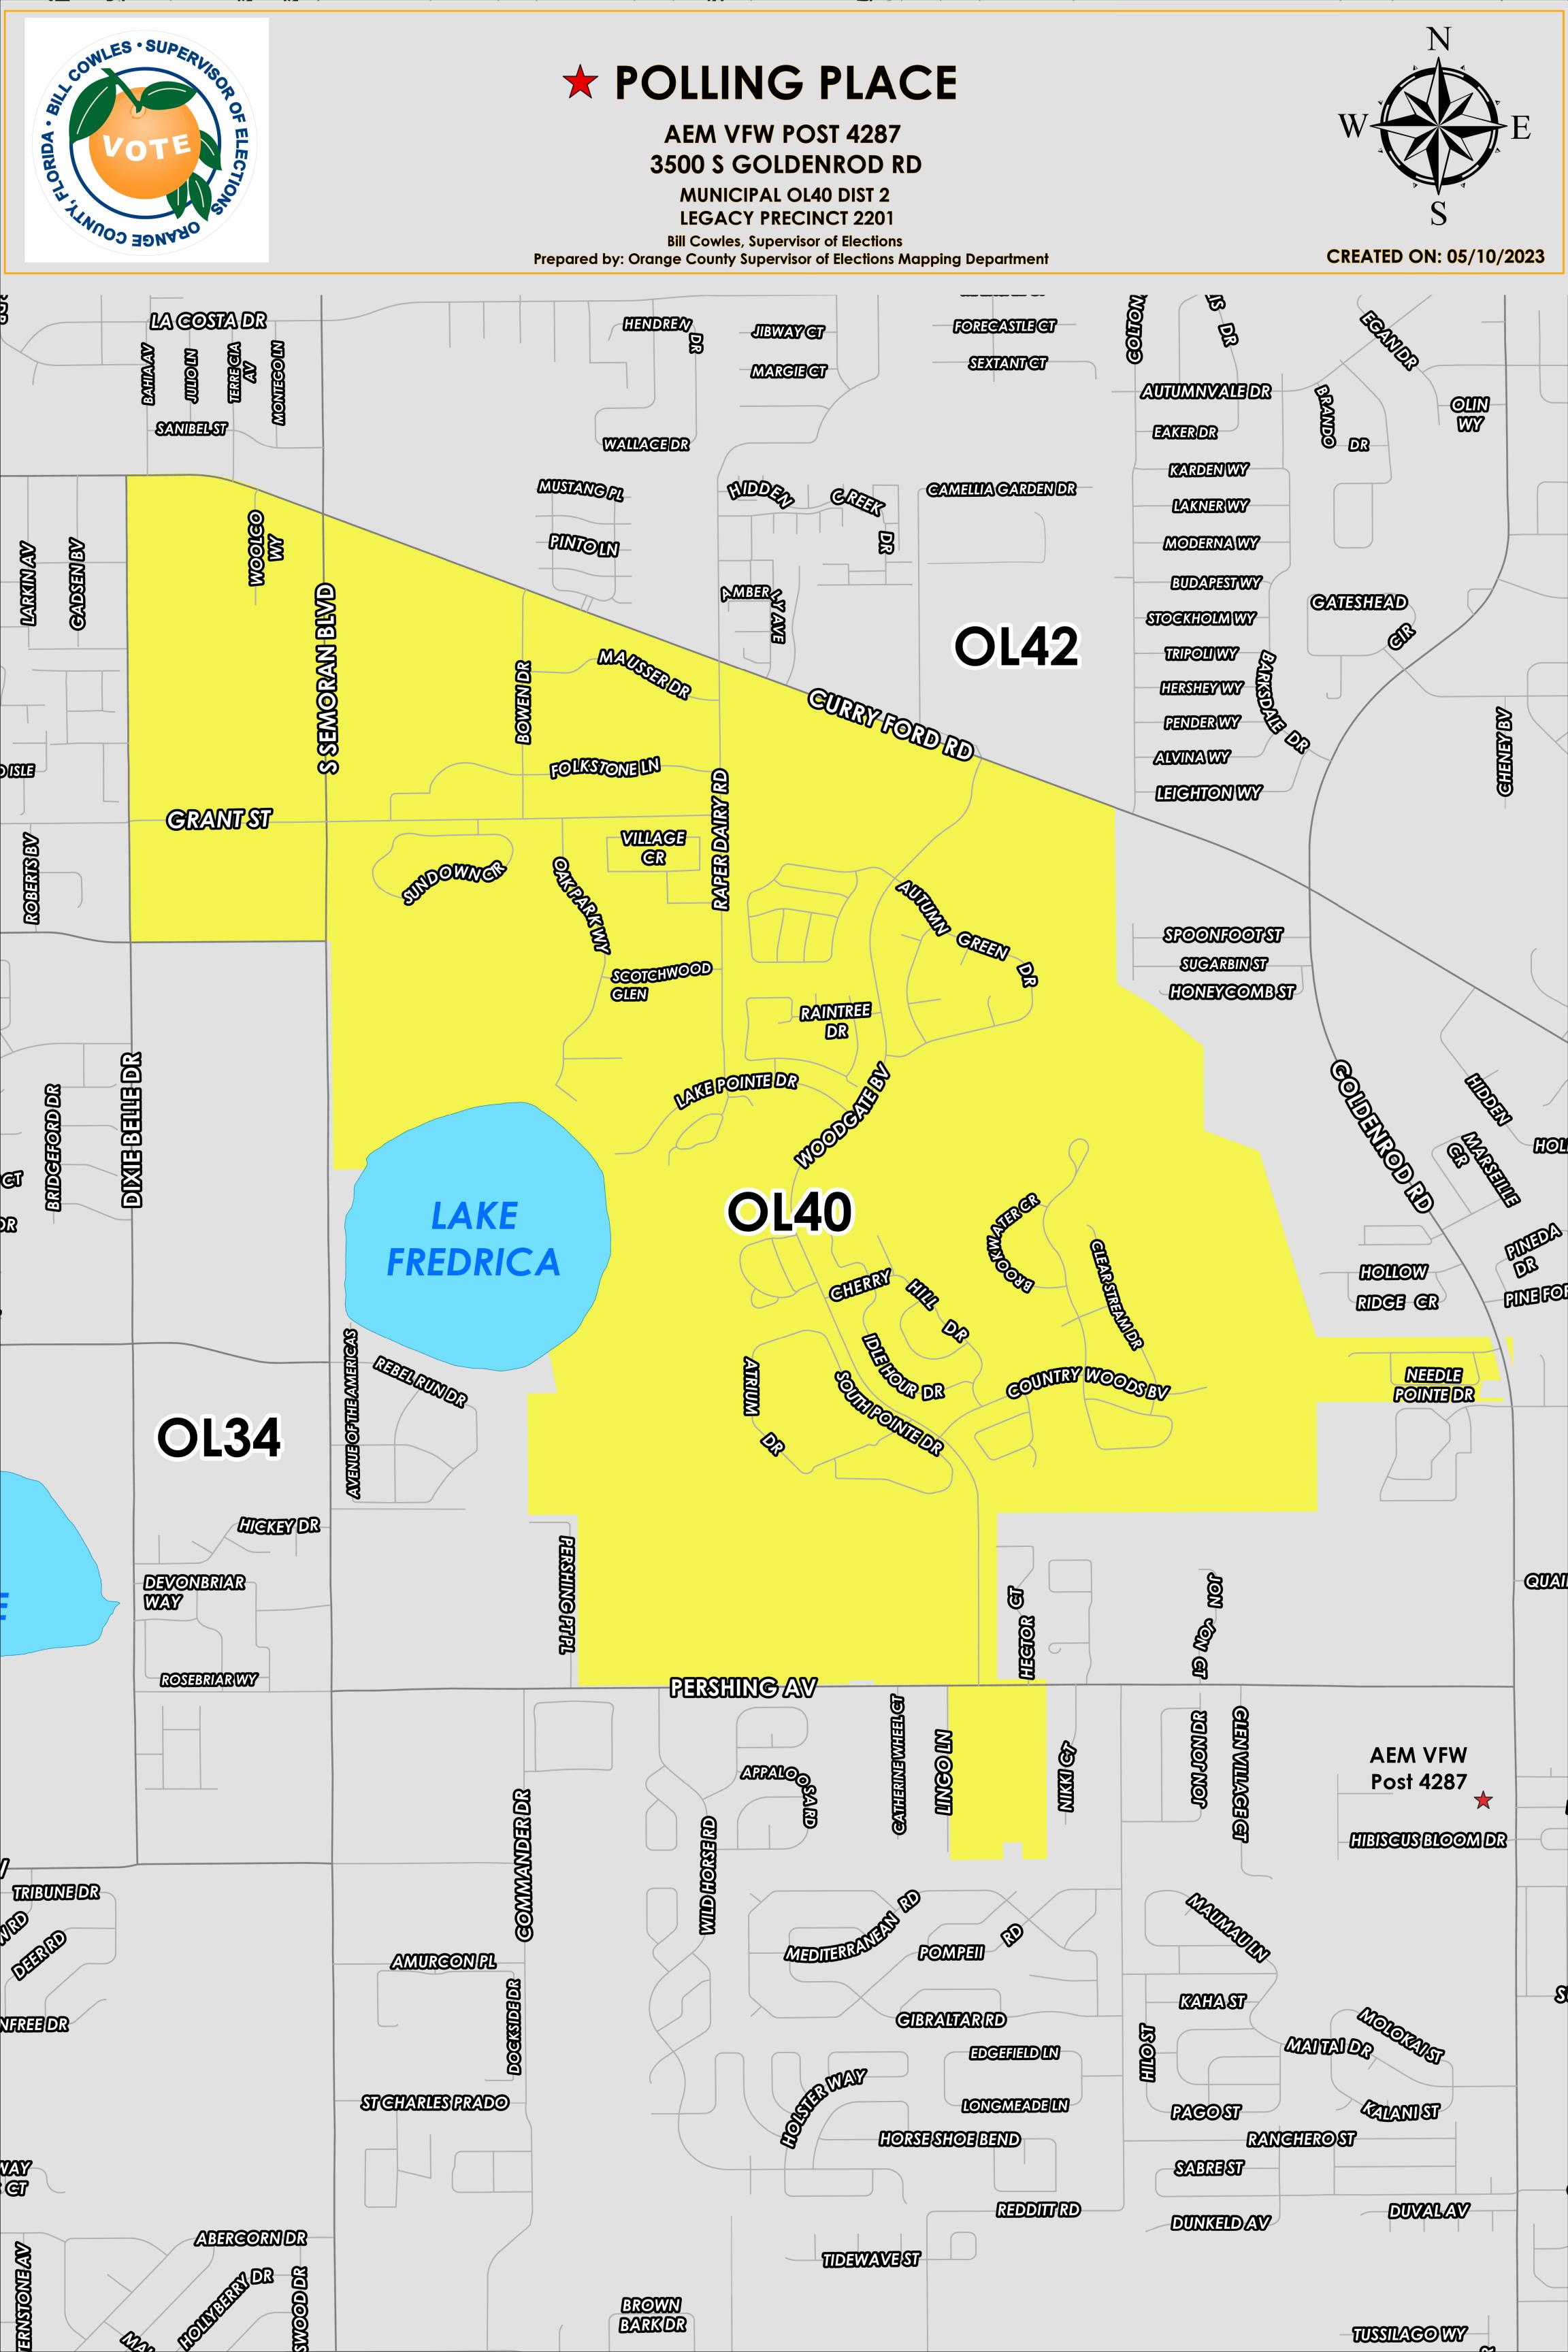

The City of Orlando District 2 in Orange County, Florida contains municipal precinct OL40.

Municipal precinct OL40 approximately extends north to Curry Ford Rd, ends in the south at Pershing Ave and west of Hibiscus Bloom Dr. The western boundary consists of Pershing Pt Pl, S Semoran Blvd and Dixie Belle Dr. The eastern boundary runs west of Goldenrod Rd, Hector Ct, and Nikki Ct. Within these borders are many sections which are considered unincorporated Orange County, and not part of the City of Orlando. This municipal precinct also includes the following Orange County precincts:

- 315
- 316
- 317
- 322
- 324
- 336

The polling place for OL40 is located at AEM VFW Post 4287, 3500 S Goldenrod.

AEM VFW Post 4287 is situated between Pershing Ave and Hibiscus Bloom Dr in precinct OL40.